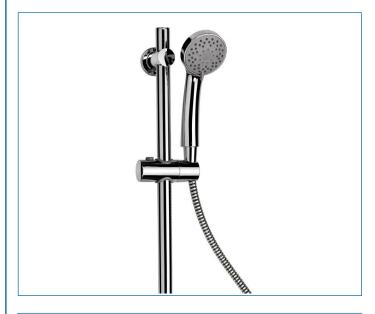

# AM169341 THREE FUNCTION SHOWER SET

## **FEATURES**

1.5m Stainless steel hose.
690mm Riser rail with soap shelf (582mm fixing centres).
Rub clean nozzles to help prevent the build up of limescale.
Universal 1/2" B.S.P. connection.
Optional ECO feature which provides up to a 50% saving.
Four spray patterns.