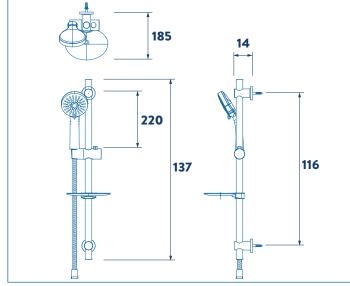

## **FEATURES**

1.5m Stainless steel hose.
690mm Riser rail with soap shelf (582mm fixing centres).
Rub clean nozzles to help prevent the build up of limescale.
Universal 1/2" B.S.P. connection.
Optional ECO feature which provides up to a 50% saving.
Four spray patterns.