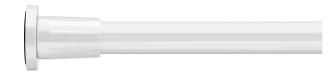

#### **CONFIGURATIONS**

AD102022 8'6" Self Supporting Telescopic Rod (White)

## **FEATURES**

Bright anodised aluminium compact shower curtain rod.

Telescopic rod extends from 1100mm to 2600mm using a simple slide and twist lock action.

The unique screw action of the end buffer ensures an easy and secure installation.