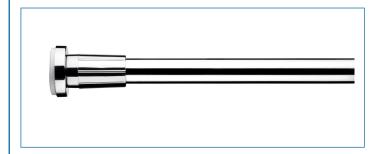

#### **ILLUSTRATED**

AD102000 8'6" Self Supporting Telescopic Rod (Chrome)

## **FEATURES**

Bright anodised aluminium compact shower curtain rod.

Telescopic rod extends from 1100mm to 2600mm using a simple slide and twist lock action.

The unique screw action of the end buffer ensures an easy and secure installation.