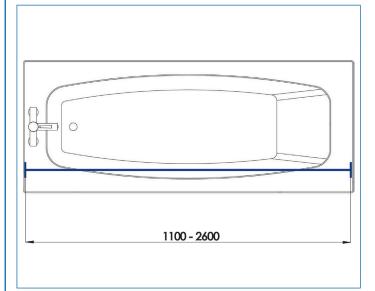

## **FEATURES**

Bright anodised aluminium compact shower curtain rod.

Telescopic rod extends from 1100mm to 2600mm using a simple slide and twist lock action.

The unique screw action of the end buffer ensures an easy and secure installation.