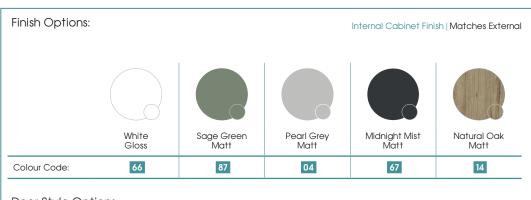

## Specification:

- Available in 5 contemporary finishes
- Matching cabinet internals
- Exquisitely finished fascias & cabinet sides
- Pull to open soft-close doors
- Easy to adjust doors
- Ceramic basin
- Decorative aluminium top rail