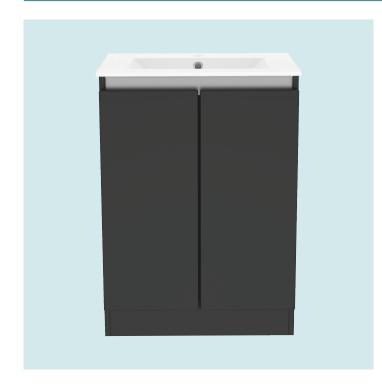

## 600mm Floorstanding Single Door Basin Unit With Ceramic Basin

Double Door Basin Unit

Buying code: NL6BUFS (+ Colour code)

Introducing the Newland Modular range - a sleek, contemporary unit that effortlessly combines form and function. With its striking design and attention to detail, this beautiful modular unit not only brings style and storage to any bathroom but also enhances the overall ambience. Elevate your bathroom to new heights of sophistication with the Newland Modular range.