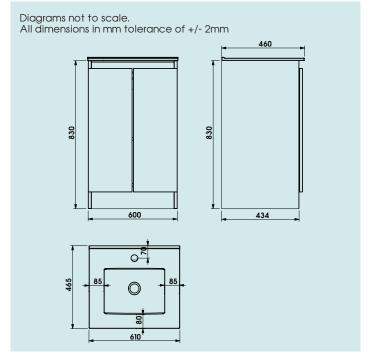

| Unit Weight:                                                                         | 36.6kg |
|--------------------------------------------------------------------------------------|--------|
| Depth of unit with doors open:                                                       | 750mm  |
| Width of unit with doors open:                                                       | 840mm  |
| 95% of packaging is recyclable<br>Check local recycling info for<br>correct disposal |        |