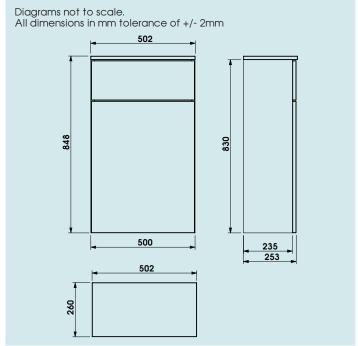

| Unit Weight:                                                                         | 15.43kg |
|--------------------------------------------------------------------------------------|---------|
| Depth of unit with doors open:                                                       | 245mm   |
| Width of unit with doors open:                                                       | 500mm   |
| 95% of packaging is recyclable<br>Check local recycling info for<br>correct disposal |         |