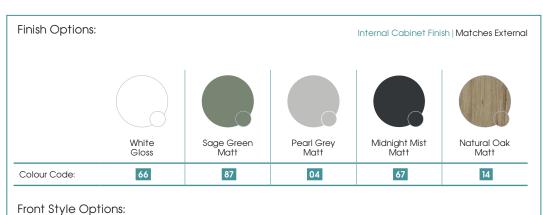

## Specification:

- Available in 5 contemporary finishes
- Easy access clip off matching top panel
- Exquisitely finished fascias & cabinet sides

Introducing the Newland Modular range - a sleek, contemporary unit that effortlessly combines form and function. With its striking design and attention to detail, this beautiful modular unit not only brings style and storage to any bathroom but also enhances the overall ambience. Elevate your bathroom to new heights of sophistication with the Newland Modular range.