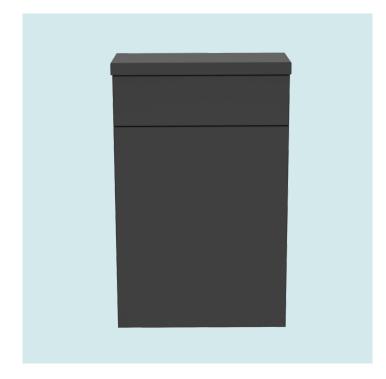

## 500mm WC Unit

WC Unit **500** 

Buying code: NL5WCUIT (+ Colour code)

## Specification:

- Available in 5 contemporary finishes
- Easy access clip off matching top panel
- Exquisitely finished fascias & cabinet sides

Introducing the Newland Modular range - a sleek, contemporary unit that effortlessly combines form and function. With its striking design and attention to detail, this beautiful modular unit not only brings style and storage to any bathroom but also enhances the overall ambience. Elevate your bathroom to new heights of sophistication with the Newland Modular range.