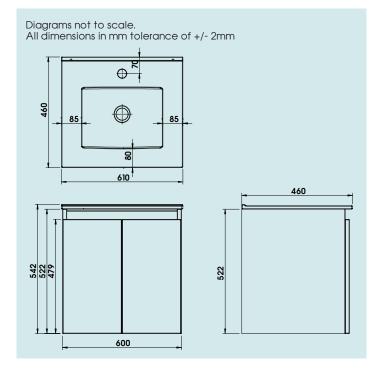

| Unit Weight:                                                                         | 27.98kg |
|--------------------------------------------------------------------------------------|---------|
| Depth of unit with doors open:                                                       | 750mm   |
| Width of unit with doors open:                                                       | 840mm   |
| 95% of packaging is recyclable<br>Check local recycling info for<br>correct disposal |         |