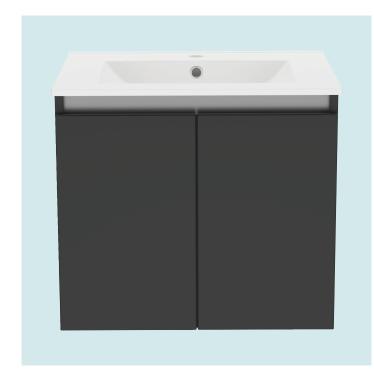

## 600mm Suspended Double Door Basin Unit With Ceramic Basin

Double Door Basin Unit

Buying code: NL6BUDDOS (+ Colour code)

Introducing the Newland Modular range - a sleek, contemporary unit that effortlessly combines form and function. With its striking design and attention to detail, this beautiful modular unit not only brings style and storage to any bathroom but also enhances the overall ambience. Elevate your bathroom to new heights of sophistication with the Newland Modular range.