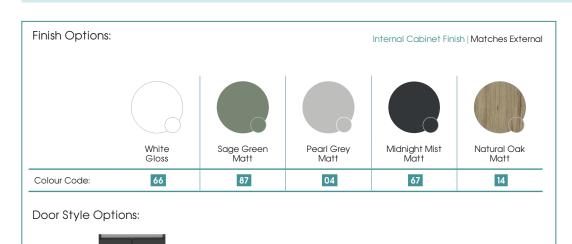

## Specification:

- Available in 5 contemporary finishes
- Matching cabinet internals
- Exquisitely finished fascias & cabinet sides
- Pull to open soft-close doors
- Easy to adjust doors
- Ceramic basin
- Decorative aluminium top rail