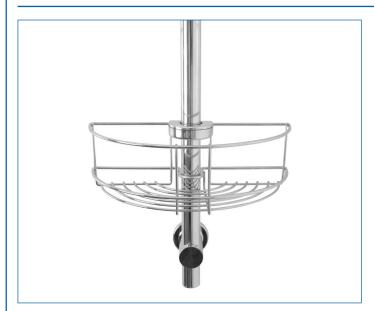

#### **ILLUSTRATED**

QM261041 Easy Fit Shower Riser Rail Basket

#### **FEATURES**

Easy to fit clip on system requires no drilling and is more secure than most hook over baskets.

Will fit most round shower riser rails with a diameter between 19 and 25mm.

Can be easily removed and fitted to another compatible shower riser rail.

The deep basket is ideal for larger bottles.