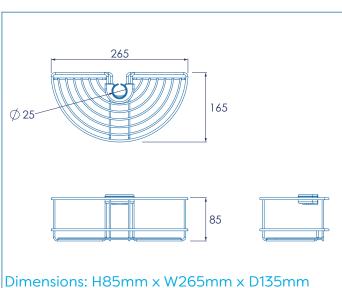

#### **WEIGHT**

266q

#### **FEATURES**

Easy to fit clip on system requires no drilling and is more secure than most hook over baskets.

Will fit most round shower riser rails with a diameter between 19 and 25mm.

Can be easily removed and fitted to another compatible shower riser rail.

The deep basket is ideal for larger bottles.