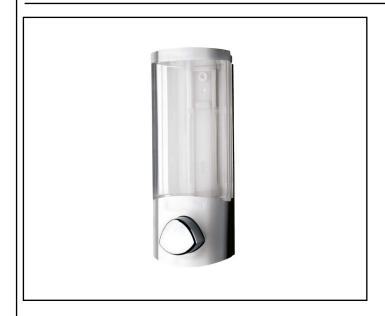

# PA660841MTL EURO DISPENSER UNO CHROME

#### **MATERIAL**

ABS

Polystyrene

## **FINISH / COLOUR**

Chrome

Transparent

#### **FEATURES**

Pump Pre-measures The Right Amount Of Liquid To Avoid Waste.

Lifts Of For Easy Re-filling.

Easy To Fit On Any Surface.

350ml Capacity For Each Pump.

All Fixings Supplied.