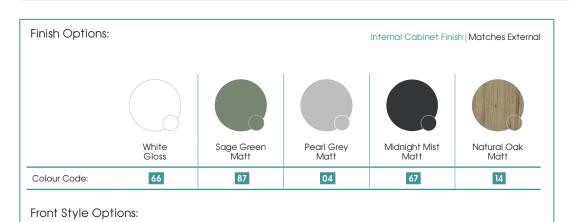

## Specification:

- Available in 5 contemporary finishes
- Easy access clip off matching top panel
- Exquisitely finished fascias & cabinet sides

Introducing the Newland Modular range - a sleek, contemporary unit that effortlessly combines form and function. With its striking design and attention to detail, this beautiful modular unit not only brings style and storage to any bathroom but also enhances the overall ambience. Elevate your bathroom to new heights of sophistication with the Newland Modular range.