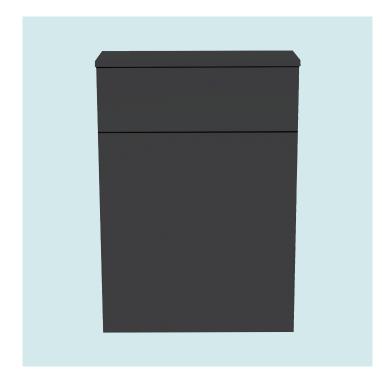

## 600mm WC Unit

WC Unit **600** 

Buying code: NL6WCUIT (+ Colour code)

## Specification:

- Available in 5 contemporary finishes
- Easy access clip off matching top panel
- Exquisitely finished fascias & cabinet sides

Introducing the Newland Modular range - a sleek, contemporary unit that effortlessly combines form and function. With its striking design and attention to detail, this beautiful modular unit not only brings style and storage to any bathroom but also enhances the overall ambience. Elevate your bathroom to new heights of sophistication with the Newland Modular range.