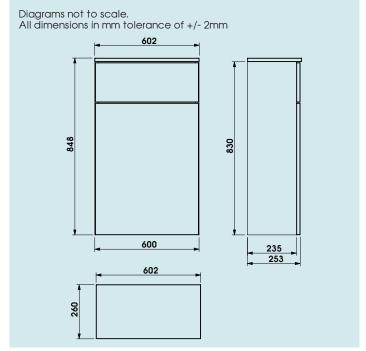

| Unit Weight:                                                                         | 17.22kg |
|--------------------------------------------------------------------------------------|---------|
| Depth of unit with doors open:                                                       | 245mm   |
| Width of unit with doors open:                                                       | 600mm   |
| 95% of packaging is recyclable<br>Check local recycling info for<br>correct disposal |         |