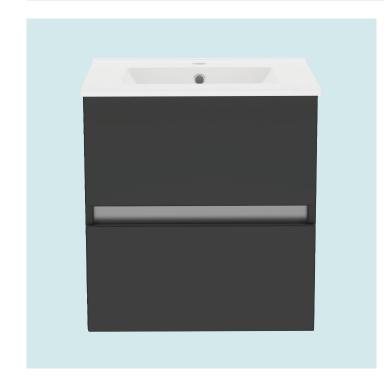

## 500mm Suspended Double Drawer Basin Unit With Ceramic Basin

Double Drawer Basin Unit **500** 

Buying code: NL5BUDDRWS (+ Colour code)

Introducing the Newland Modular range - a sleek, contemporary unit that effortlessly combines form and function. With its striking design and attention to detail, this beautiful modular unit not only brings style and storage to any bathroom but also enhances the overall ambience. Elevate your bathroom to new heights of sophistication with the Newland Modular range.