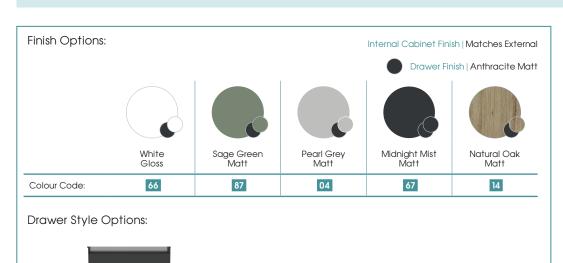

## Specification:

- Available in 5 contemporary finishes
- Anthracite drawer internals
- Exquisitely finished fascias & cabinet sides
- Pull to open soft-close drawers
- Easy to adjust drawers
- Ceramic basin
- Decorative aluminium top rail