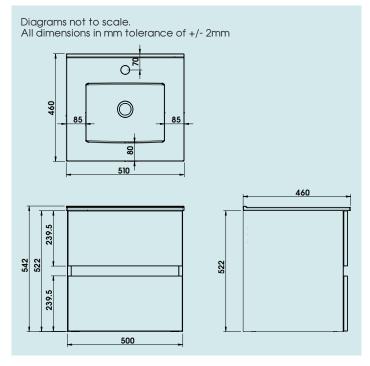

| Unit Weight:                                                                         | 31.4kg |
|--------------------------------------------------------------------------------------|--------|
| Depth of unit with doors open:                                                       | 730mm  |
| Width of unit with doors open:                                                       | 500mm  |
| 95% of packaging is recyclable<br>Check local recycling info for<br>correct disposal |        |