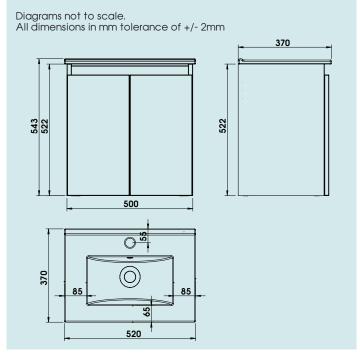

| Unit Weight:                                                                         | 20.4kg |
|--------------------------------------------------------------------------------------|--------|
| Depth of unit with doors open:                                                       | 620mm  |
| Width of unit with doors open:                                                       | 740mm  |
| 95% of packaging is recyclable<br>Check local recycling info for<br>correct disposal |        |