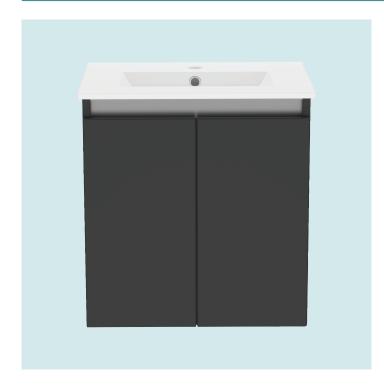

## 500mm Suspended Slimline Double Door Basin Unit With Ceramic Basin

Double Door Basin Unit **500** 

Buying code: NLSL5BUDDOS (+ Colour code)

## Specification:

- Available in 5 contemporary finishes
- Matching cabinet internals
- Exquisitely finished fascias & cabinet sides
- Pull to open soft-close doors
- Easy to adjust doors
- Ceramic basin
- Decorative aluminium top rail

Introducing the Newland Modular range - a sleek, contemporary unit that effortlessly combines form and function. With its striking design and attention to detail, this beautiful modular unit not only brings style and storage to any bathroom but also enhances the overall ambience. Elevate your bathroom to new heights of sophistication with the Newland Modular range.