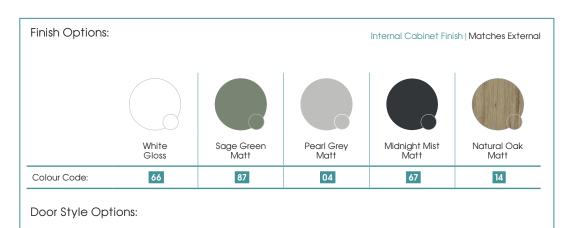

## Specification:

- Available in 5 contemporary finishes
- Matching cabinet internals
- Exquisitely finished fascias & cabinet sides
- Pull to open soft-close doors
- Easy to adjust doors
- Ceramic basin
- Decorative aluminium top rail