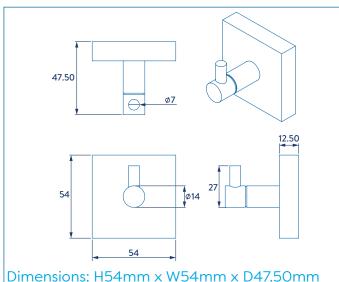

# Flexi QM441741 Fix™ CHESTER ROBE HOOK





#### **ILLUSTRATED**

QM441741 Chester Robe Hook

#### **CONFIGURATIONS**

#### MATERIAL

Zinc Die cast

#### **COLOURS**

High Polish Chrome Plate

#### **WEIGHT**

N/A

#### **PACKAGING**

N/A

### FREQUENTLY USED APPLICATIONS

Residential

Hotels

#### **FEATURES**

Durable zinc alloy construction. High quality chrome plated finish. Glue or screw fix Flexi-Fix™mounting system. All fixings included.

#### CARE AND MAINTENANCE

Clean surfaces with a damp cloth and wipe dry using a soft cloth.

Do not use chemical or abrasive cleaners as these may damage the surface finish.



## **GUARANTEE**

Consumer Statutory Rights Apply

Tel: +44 (0) 1264 365881 Fax: +44 (0) 1264 356437 Email: info@croydex.co.uk Web: www.croydex.com

Printed material, designs and packaging are protected by copyright and design right.

Date Created:17/05/17 | REV 002