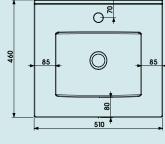

## 500mm Suspended Single Drawer Basin Unit With Ceramic Basin

Single Drawer **Basin Unit** 50

Buying code: NL5BUSDRWS (+ Colour code)

370

All dimensions in mm tolerance of +/- 2mm

500

Diagrams not to scale.