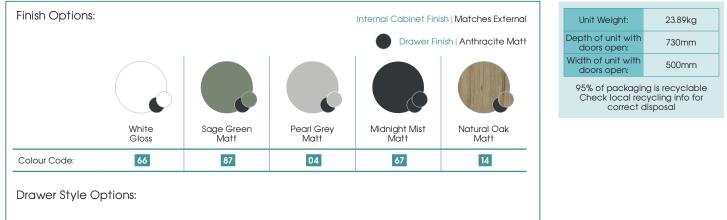

## Specification:

- Available in 5 contemporary finishes
- Anthracite drawer internals
- Exquisitely finished fascias & cabinet sides
- Pull to open soft-close drawers
- Easy to adjust drawers
- Ceramic basin
- Decorative aluminium top rail