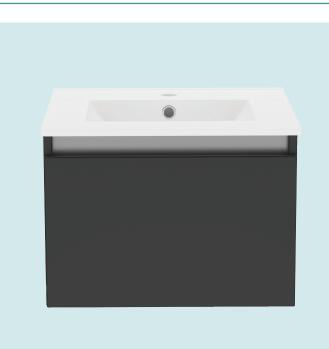

## 500mm Suspended Single Drawer Basin Unit With Ceramic Basin

Single Drawer **Basin Unit** 50

Buying code: NL5BUSDRWS (+ Colour code)

370

All dimensions in mm tolerance of +/- 2mm

500

Diagrams not to scale.

## Specification:

- Available in 5 contemporary finishes
- Anthracite drawer internals
- Exquisitely finished fascias & cabinet sides
- Pull to open soft-close drawers
- Easy to adjust drawers
- Ceramic basin
- Decorative aluminium top rail

Introducing the Newland Modular range - a sleek, contemporary unit that effortlessly combines form and function. With its striking design and attention to detail, this beautiful modular unit not only brings style and storage to any bathroom but also enhances the overall ambience. Elevate your bathroom to new heights of sophistication with the Newland Modular range.