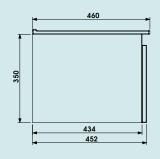

## 500mm Suspended Single Drawer Basin Unit With Ceramic Basin

Single Drawer **Basin Unit** 50

Buying code: NL5BUSDRWS (+ Colour code)

370

All dimensions in mm tolerance of +/- 2mm

500

Diagrams not to scale.