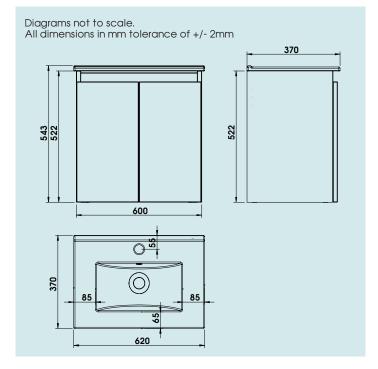

| Unit Weight:                                                     | 23.1kg |
|------------------------------------------------------------------|--------|
| Depth of unit with doors open:                                   | 620mm  |
| Width of unit with doors open:                                   | 740mm  |
| 95% of packaging is recyclable<br>Check local recycling info for |        |