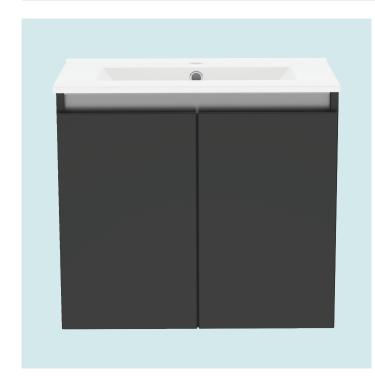

## 600mm Suspended Slimline Double Door Basin Unit With Ceramic Basin

Double Door Basin Unit

Buying code: NLSL6BUDDOS (+ Colour code)

## Specification:

- Available in 5 contemporary finishes
- Matching cabinet internals
- Exquisitely finished fascias & cabinet sides
- Pull to open soft-close doors
- Easy to adjust doors
- Ceramic basin
- Decorative aluminium top rail