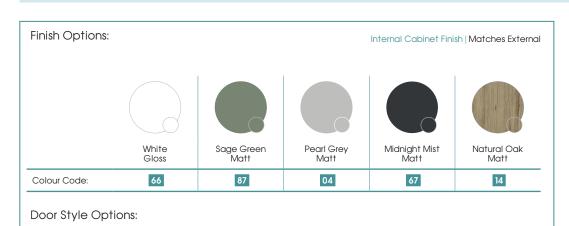

## Specification:

- Available in 5 contemporary finishes
- Matching cabinet internals
- Exquisitely finished fascias & cabinet sides
- Pull to open soft-close doors
- Easy to adjust doors
- Ceramic basin
- Decorative aluminium top rail