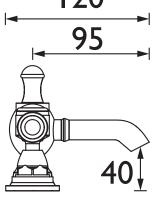

#### Dimensions (measurements in mm)

| Flow Rates (I/min)    |     |     |      |    |      |      |  |  |  |
|-----------------------|-----|-----|------|----|------|------|--|--|--|
| System Pressure (bar) | 0.3 | 0.5 | I    | 2  | 3    | 5    |  |  |  |
| TGRC06 (mixed)        | 6.2 | 8   | 11.3 | 16 | 19.6 | 25.3 |  |  |  |