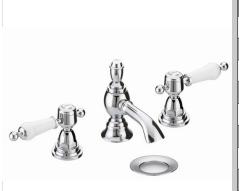

## GLASTONBURY Tap Range Glastonbury 3TH Basin Mixer Chrome

| F، | ച  | tu | re | c. |
|----|----|----|----|----|
| т, | ca | си | ıc | э. |

- Compatible with low pressure water systems, optimised for UK market
- Quarter turn ceramic discs for smooth operation and added durability
- · Includes pop up waste
- Lever handles
- Available in a selection of finishes