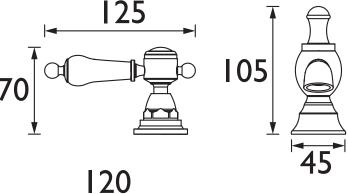

#### Dimensions (measurements in mm)

| Flow Rates (I/min)    |     |     |      |    |      |      |  |  |  |
|-----------------------|-----|-----|------|----|------|------|--|--|--|
| System Pressure (bar) | 0.3 | 0.5 | I    | 2  | 3    | 5    |  |  |  |
| TGRC06 (mixed)        | 6.2 | 8   | 11.3 | 16 | 19.6 | 25.3 |  |  |  |