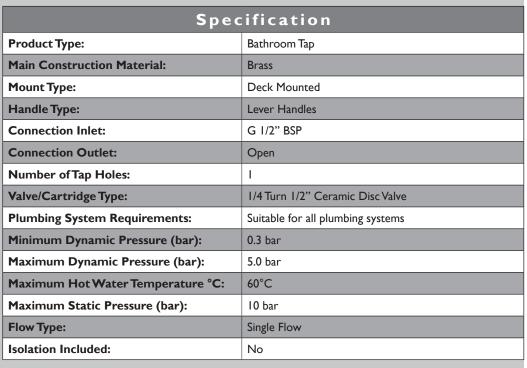

#### **Product Certifications:**

WRAS Cert. Number: 1807905 WRAS Expiry Date: 31/07/2023

### Additional Information:

#### Dimensions (measurements in mm)

| Flow Rates (I/min)    |     |     |      |    |      |      |  |  |  |
|-----------------------|-----|-----|------|----|------|------|--|--|--|
| System Pressure (bar) | 0.3 | 0.5 | I    | 2  | 3    | 5    |  |  |  |
| TGRC06 (mixed)        | 6.2 | 8   | 11.3 | 16 | 19.6 | 25.3 |  |  |  |