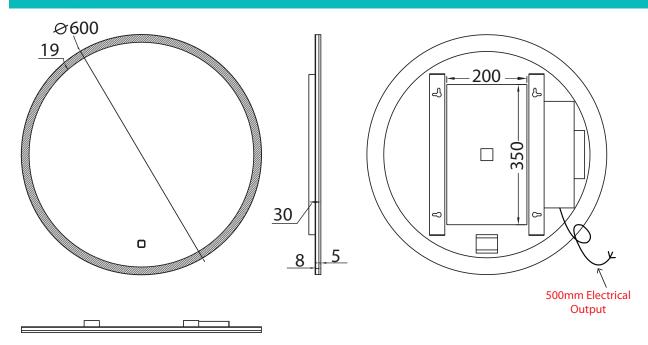

### Sphere 60 Art no. 78760000

# **Sphere** 60 & 80

|  |                        | Version No. 04.10.21                                                                                             |
|--|------------------------|------------------------------------------------------------------------------------------------------------------|
|  | Product                | Sphere 60 & Sphere 80                                                                                            |
|  | Art. No.               | Sphere 60: 78760000 & Sphere 80: 78761000                                                                        |
|  | Product<br>Description | Round mirror with LED colour temperature changing lighting with a acrylic edge diffuser with steam free feature. |