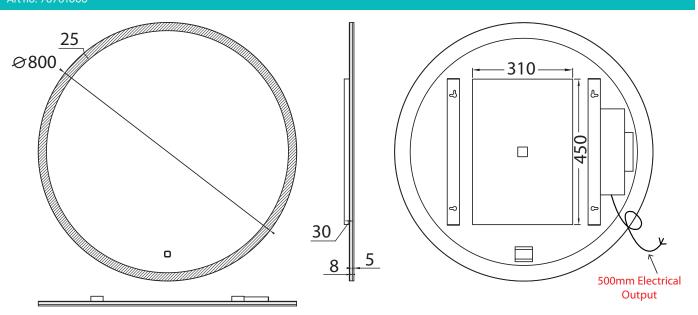

#### Sphere 80 Art no. 78761000

# **Sphere** 60 & 80

|  |                        | Version No. 04.10.21                                                                                             |
|--|------------------------|------------------------------------------------------------------------------------------------------------------|
|  | Product                | Sphere 60 & Sphere 80                                                                                            |
|  | Art. No.               | Sphere 60: 78760000 & Sphere 80: 78761000                                                                        |
|  | Product<br>Description | Round mirror with LED colour temperature changing lighting with a acrylic edge diffuser with steam free feature. |