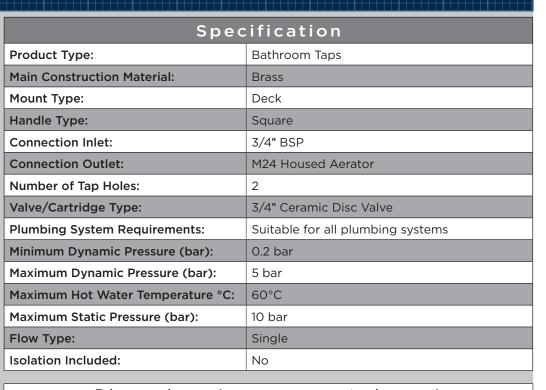

## QB BF C

## **QUBO Tap Range Qubo Bath Filler Chrome**



| $L \cap TIIV \cap$ | $\sim$   |
|--------------------|----------|
| Feature            | <b>.</b> |

- Long life 1/4 turn ceramic disc valves for added durability and smooth control.
- Robust metal fixing nut to secure the tap in place reducing the risk of loosening over time.
- A hard-wearing, flawless, scratch resistant chrome finish that lasts for years. Salt spray tested to ensure added durability.
- 10-year parts and 1 year labour guarantee for peace of mind.
- Co-ordinating Bathroom taps available.

## **Product Certifications:**



WRAS Cert. Number: 2305908 WRAS Expiry Date: 31/05/2028

For more products, visit our website: http://www.bristan.com







| Flow Rates (I/min)    |      |      |      |      |      |       |  |  |  |
|-----------------------|------|------|------|------|------|-------|--|--|--|
| System Pressure (bar) | 0.2  | 0.5  | 1    | 2    | 3    | 5     |  |  |  |
| QB BF C (mixed)       | 24.5 | 40.1 | 56.8 | 80.2 | 98.2 | 126.8 |  |  |  |

## **TECHNICAL**