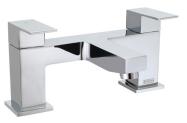

## **QUBO Tap Range Qubo Bath Filler Chrome**

| $L \cap TIIV \cap$ | $\sim$   |
|--------------------|----------|
| Feature            | <b>.</b> |

- Long life 1/4 turn ceramic disc valves for added durability and smooth control.
- Robust metal fixing nut to secure the tap in place reducing the risk of loosening over time.
- A hard-wearing, flawless, scratch resistant chrome finish that lasts for years. Salt spray tested to ensure added durability.
- 10-year parts and 1 year labour guarantee for peace of mind.
- Co-ordinating Bathroom taps available.