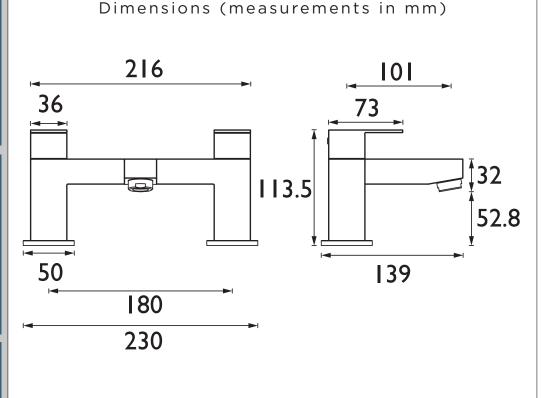

## QB BF C

## **QUBO Tap Range Qubo Bath Filler Chrome**



| $L \cap TIIV \cap$ | $\sim$   |
|--------------------|----------|
| Feature            | <b>.</b> |

- Long life 1/4 turn ceramic disc valves for added durability and smooth control.
- Robust metal fixing nut to secure the tap in place reducing the risk of loosening over time.
- A hard-wearing, flawless, scratch resistant chrome finish that lasts for years. Salt spray tested to ensure added durability.
- 10-year parts and 1 year labour guarantee for peace of mind.
- Co-ordinating Bathroom taps available.

## **Product Certifications:**



WRAS Cert. Number: 2305908 WRAS Expiry Date: 31/05/2028

For more products, visit our website: http://www.bristan.com







| Flow Rates (I/min)    |      |      |      |      |      |       |  |  |  |
|-----------------------|------|------|------|------|------|-------|--|--|--|
| System Pressure (bar) | 0.2  | 0.5  | 1    | 2    | 3    | 5     |  |  |  |
| QB BF C (mixed)       | 24.5 | 40.1 | 56.8 | 80.2 | 98.2 | 126.8 |  |  |  |

## **TECHNICAL**