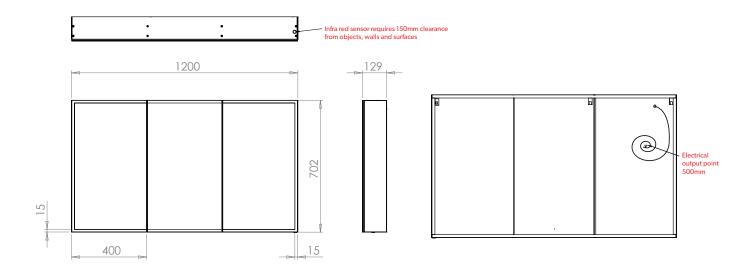

HiB recommend you receive the product before commencing with installation as all sizes and measurements are approximate. HiB try and ensure all measurements are as accurate as possible.

In the interest of continuous product development, HiB reserves the right to alter specification as necessary. E & OE.

## Qubic 80 Art no. 46600



## Qubic 120



## **Electrical Safety Information**

HiB recommends that all electrical bathroom products should only be fitted by a suitably qualified, Part P registered electrician in accordance with current IEE regulations.

Ensure mains power supply is switched off before starting installation.

Before drilling, ensure there are no hidden cables or pipes in the wall.