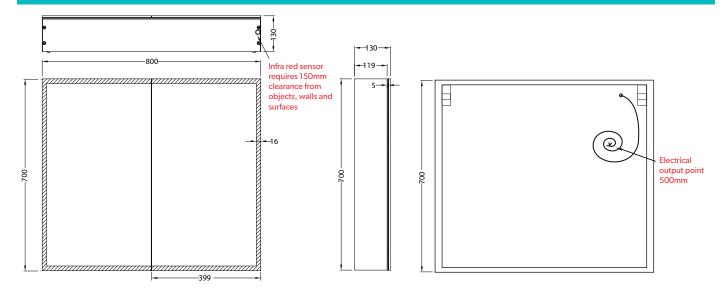

HiB recommend you receive the product before commencing with installation as all sizes and measurements are approximate. HiB try and ensure all measurements are as accurate as possible.

In the interest of continuous product development, HiB reserves the right to alter specification as necessary. E & OE.

## Qubic 80 Art no. 46600



## Qubic 120



## **Electrical Safety Information**

HiB recommends that all electrical bathroom products should only be fitted by a suitably qualified, Part P registered electrician in accordance with current IEE regulations.

Ensure mains power supply is switched off before starting installation.

Before drilling, ensure there are no hidden cables or pipes in the wall.