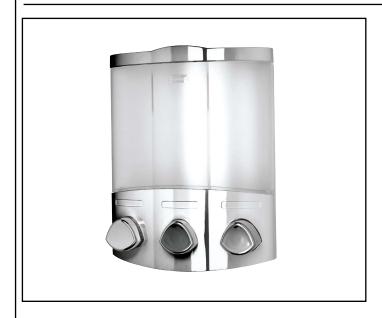

# PA661041MTL EURO DISPENSER TRIO CHROME

#### FREQUENTLY USED APPLICATIONS

Commercial Washrooms

Hotels

230

100

**Domestic Dwellings** 

Care Homes

Pump Pre-measures The Right Amount Of Liquid To Avoid Waste.

Lifts Of For Easy Re-filling.

Easy To Fit On Any Surface.

450ml Capacity For Each Pump.

All Fixings Supplied.

Meets Performance Requirements Of Service Condition 2.

BS EN ISO 9221:2017 - Corrosion Resistant (NSS 48hr Salt Spray, Min. Grade9)