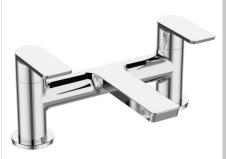

# NAPOLI Tap Range Napoli Bath Filler Chrome

| Specification                     |                                   |  |  |  |
|-----------------------------------|-----------------------------------|--|--|--|
| Product Type:                     | Bathroom Taps                     |  |  |  |
| Main Construction Material:       | Brass                             |  |  |  |
| Mount Type:                       | Deck                              |  |  |  |
| Handle Type:                      | Lever                             |  |  |  |
| Connection Inlet:                 | 3/4" BSP                          |  |  |  |
| Connection Outlet:                | M24 Recessed Aerator              |  |  |  |
| Number of Tap Holes:              | 2                                 |  |  |  |
| Valve/Cartridge Type:             | 3/4" Ceramic Disc Valve           |  |  |  |
| Plumbing System Requirements:     | Suitable for all plumbing systems |  |  |  |
| Minimum Dynamic Pressure (bar):   | 0.2 bar                           |  |  |  |
| Maximum Dynamic Pressure (bar):   | 5 bar                             |  |  |  |
| Maximum Hot Water Temperature °C: | 60°C                              |  |  |  |
| Maximum Static Pressure (bar):    | 10 bar                            |  |  |  |
| Flow Type:                        | Single                            |  |  |  |
| Isolation Included:               | No                                |  |  |  |