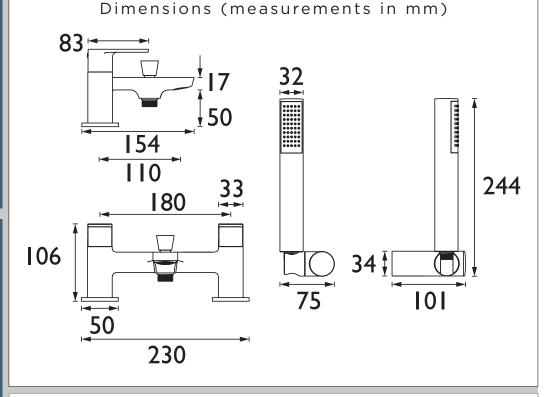

0 bar                            |  |  |  |
| Flow Type:                        | Single                            |  |  |  |
| Isolation Included:               | No                                |  |  |  |

#### Features:

- Long life 1/4 turn ceramic disc valves for added durability and smooth control.
- Robust metal fixing nut to secure the tap in place reducing the risk of loosening over time.
- Rub clean handset limescale and debris build-up is quickly and easily removed by rubbing a finger or a cloth over the nozzles.
- A hard-wearing, flawless, scratch resistant chrome finish that lasts for years. Salt spray tested to ensure added durability.
- 10-year parts and 1 year labour guarantee for peace of mind.
- Co-ordinating Bathroom taps available.

#### **Product Certifications:**





| Flow Rates (I/min)          |      |      |      |      |      |      |  |
|-----------------------------|------|------|------|------|------|------|--|
| System Pressure (bar)       | 0.2  | 0.5  | 1    | 2    | 3    | 5    |  |
| Through Bath Filler (mixed) | 12.6 | 20.4 | 29.6 | 41.8 | 51.2 | 66   |  |
| Through Handset (mixed)     | 4    | 6.7  | 9.6  | 14.1 | 18.4 | 23.8 |  |

## TECHNICAL DATA SHEET