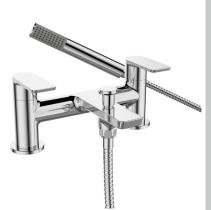

### NAPOLI Tap Range Napoli Bath Shower

Napoli Bath Shower Mixer Chrome

| Specification                     |                                   |  |  |  |
|-----------------------------------|-----------------------------------|--|--|--|
| Product Type:                     | Bathroom Taps                     |  |  |  |
| Main Construction Material:       | Brass                             |  |  |  |
| Mount Type:                       | Deck                              |  |  |  |
| Handle Type:                      | Lever                             |  |  |  |
| Connection Inlet:                 | 3/4" BSP                          |  |  |  |
| Connection Outlet:                | M24 Recessed Aerator              |  |  |  |
| Number of Tap Holes:              | 2                                 |  |  |  |
| Valve/Cartridge Type:             | 3/4" Ceramic Disc Valve           |  |  |  |
| Plumbing System Requirements:     | Suitable for all plumbing systems |  |  |  |
| Minimum Dynamic Pressure (bar):   | 0.2 bar                           |  |  |  |
| Maximum Dynamic Pressure (bar):   | 5 bar                             |  |  |  |
| Maximum Hot Water Temperature °C: | 60°C                              |  |  |  |
| Maximum Static Pressure (bar):    | 10 bar                            |  |  |  |
| Flow Type:                        | Single                            |  |  |  |
| Isolation Included:               | No                                |  |  |  |