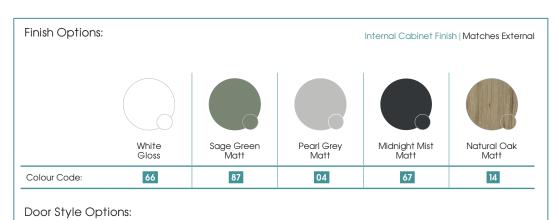

## Specification:

- Available in 5 contemporary finishes
- Matching cabinet internals
- Exquisitely finished fascias & cabinet sides
- Pull to open soft-close doors
- Easy to adjust doors
- Ceramic basin
- Decorative aluminium top rail