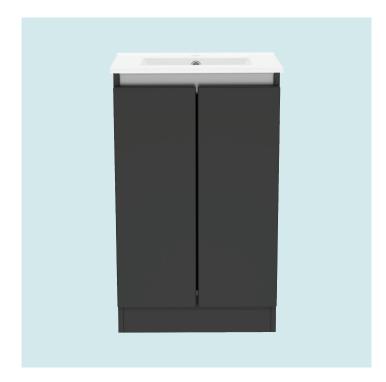

## 500mm Slimline Floorstanding Double Door Basin Unit With Ceramic Basin

Double Door Basin Unit **500** 

Buying code: NLSL5BUFS (+ Colour code)

Introducing the Newland Modular range - a sleek, contemporary unit that effortlessly combines form and function. With its striking design and attention to detail, this beautiful modular unit not only brings style and storage to any bathroom but also enhances the overall ambience. Elevate your bathroom to new heights of sophistication with the Newland Modular range.