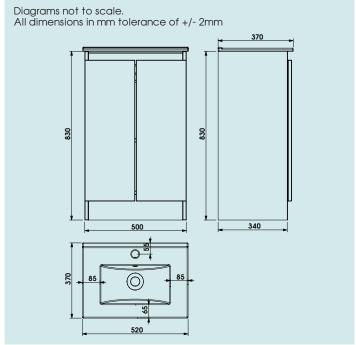

| Unit Weight:                                                                         | 27.01kg |
|--------------------------------------------------------------------------------------|---------|
| Depth of unit with doors open:                                                       | 620mm   |
| Width of unit with doors open:                                                       | 740mm   |
| 95% of packaging is recyclable<br>Check local recycling info for<br>correct disposal |         |