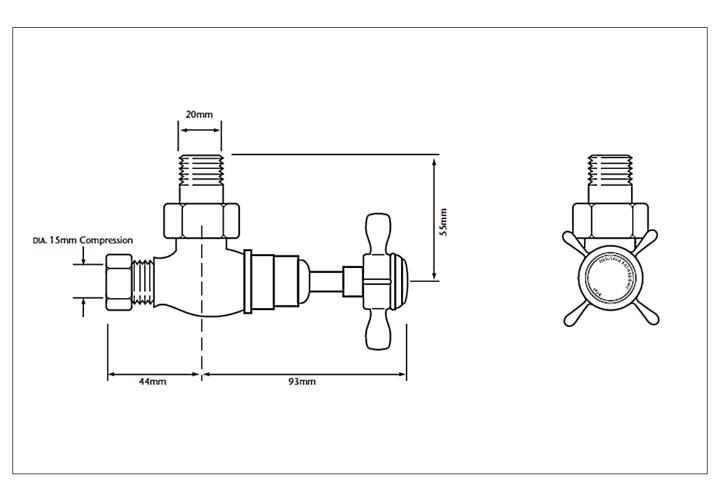

### **Product** Specification

Product Code: Finish: Product Type: AHC75/AHA75 Chrome/Vintage Gold Traditional

#### Additional Information

- 5 Year guarantee
- Available in Chrome & Vintage Gold
- Traditional design
- All Heritage style heated towel rails include a pair of valves at no extra charge. They are also available to buy separately on the above codes.
- Can be used for wall and floor plumbing connections.

The information contained on this page was correct at date of issue. Fitting dimensions are provided as a guide only. Some variation may occur due to manufacturing tolerances. Heritage Bathrooms pursues a policy of continuing improvement in design and performance of its products and so reserves the right to change specifications without prior notice.