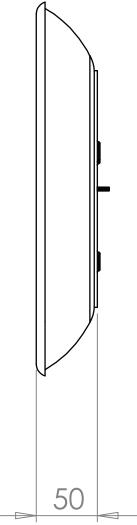

# **Technical Drawing & FAQ Data Sheets**



HiB recommend you receive the product before commencing with installation as all sizes and measurements are approximate. HiB try and ensure all measurements are as accurate as possible.

In the interest of continuous product development, HiB reserves the right to alter specification as necessary. E & OE.

### Horizon Art no. 0730





#### **Electrical Safety Information**

HiB recommends that all electrical bathroom products should only be fitted by a suitably qualified, Part P registered electrician in accordance with current IEE regulations.

Ensure mains power supply is switched off before starting installation.

Before drilling, ensure there are no hidden cables or pipes in the wall.

## **Horizon Ceiling Light**



| Question                                                    | Answer                                                                      |
|-------------------------------------------------------------|-----------------------------------------------------------------------------|
| Nett weight (kg)                                            | Nett: 0.73kg Gross: 1.22kg