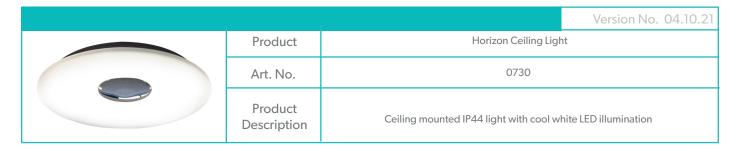

### Horizon Art no. 0730

## **Horizon Ceiling Light**

| Question                                                    | Answer                                                                      |
|-------------------------------------------------------------|-----------------------------------------------------------------------------|
| Nett weight (kg)                                            | Nett: 0.73kg Gross: 1.22kg                                                  |
| Light source                                                | LED                                                                         |
| Light source average lifespan                               | Average: 20,000 hr                                                          |
| Total rated wattage (W)                                     | 18w                                                                         |
| Lumens (Lm)                                                 | 1000lm                                                                      |
| Kelvins (k)                                                 | 4000k                                                                       |
| Is the ceiling light dimmable?                              | No                                                                          |
| Energy rating                                               | E                                                                           |
| Does the ceiling light require an earth connection?         | Yes                                                                         |
| Is the ceiling light cool white or warm white illumination? | The ceiling light is cool white illumination only                           |
| What IP rating is the ceiling light?                        | The ceiling light is IP44 rated                                             |
| How long is the warranty?                                   | 2 years from date of purchase on electrical components in the ceiling light |