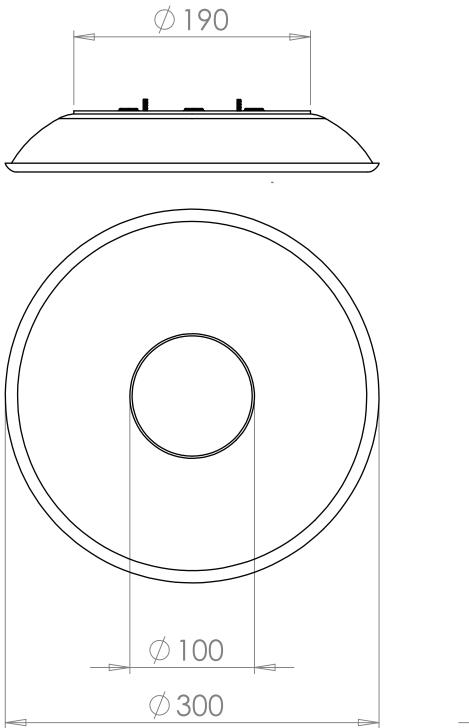

# **Technical Drawing & FAQ Data Sheets**



HiB recommend you receive the product before commencing with installation as all sizes and measurements are approximate. HiB try and ensure all measurements are as accurate as possible.

In the interest of continuous product development, HiB reserves the right to alter specification as necessary. E & OE.

### Horizon Art no. 0730





#### **Electrical Safety Information**

HiB recommends that all electrical bathroom products should only be fitted by a suitably qualified, Part P registered electrician in accordance with current IEE regulations.

Ensure mains power supply is switched off before starting installation.

Before drilling, ensure there are no hidden cables or pipes in the wall.

## **Horizon Ceiling Light**



| Question                                                    | Answer                                                                      |
|-------------------------------------------------------------|-----------------------------------------------------------------------------|
| Nett weight (kg)                                            | Nett: 0.73kg Gross: 1.22kg