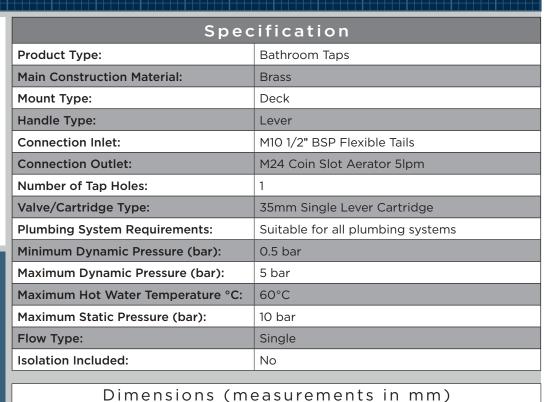

#### Features:

- This tap has a flow regulator, which limits the flow of water to 5 litres per minute, reducing the amount of water you use.
- Long life ceramic cartridge for added durability and smooth control.
- Everything you need in the box including flexible tails and clicker waste so nothing to buy separately.
- A hard-wearing, flawless, scratch resistant chrome finish that lasts for years. Salt spray tested to ensure added durability.
- 10-year parts and 1 year labour guarantee for peace of mind.
- Co-ordinating Bathroom taps available.

#### **Product Certifications:**

**♦** 4.5 l/min

| Flow Rates (I/min)    |  |     |     |     |     |  |  |  |
|-----------------------|--|-----|-----|-----|-----|--|--|--|
| System Pressure (bar) |  | 1   | 2   | 3   | 5   |  |  |  |
| NAP BAS C (mixed)     |  | 4.1 | 4.6 | 4.5 | 4.6 |  |  |  |