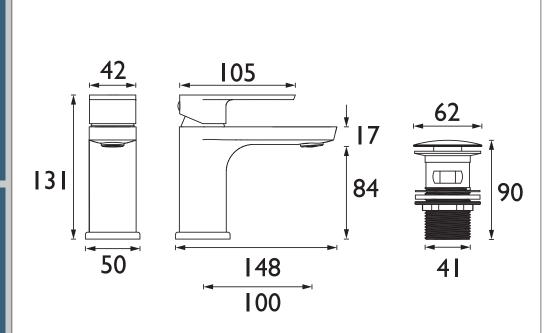

## NAP BAS C

# NAPOLI Tap Range Napoli Basin Mixer with Clicker Waste



| 60 |  |  |
|----|--|--|
|    |  |  |
|    |  |  |
|    |  |  |

#### Features:

- This tap has a flow regulator, which limits the flow of water to 5 litres per minute, reducing the amount of water you use.
- Long life ceramic cartridge for added durability and smooth control.
- Everything you need in the box including flexible tails and clicker waste so nothing to buy separately.
- A hard-wearing, flawless, scratch resistant chrome finish that lasts for years. Salt spray tested to ensure added durability.
- 10-year parts and 1 year labour guarantee for peace of mind.
- Co-ordinating Bathroom taps available.

#### **Product Certifications:**







**♦** 4.5 l/min

| Flow Rates (I/min)    |  |     |     |     |     |  |  |  |
|-----------------------|--|-----|-----|-----|-----|--|--|--|
| System Pressure (bar) |  | 1   | 2   | 3   | 5   |  |  |  |
| NAP BAS C (mixed)     |  | 4.1 | 4.6 | 4.5 | 4.6 |  |  |  |

### TECHNICAL DATA SHEET