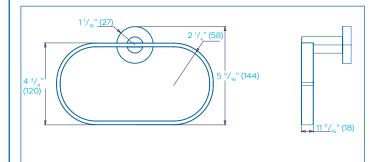

# Elexi QM541541 Fix METRA TOWEL RING CHROME

Dimensions:  $9^{29}/_{64}$ " x  $8^{15}/_{32}$ " x  $2^{61}/_{64}$ " (H240mm x W215mm x D75mm)

## ILLUSTRATED

QM541541 METRA TOWEL RING CHROME