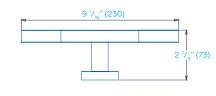

# Elexi QM541541 Fix METRA TOWEL RING CHROME

Dimensions:  $9^{29}/_{64}$ " x  $8^{15}/_{32}$ " x  $2^{61}/_{64}$ " (H240mm x W215mm x D75mm)

## ILLUSTRATED

QM541541 METRA TOWEL RING CHROME