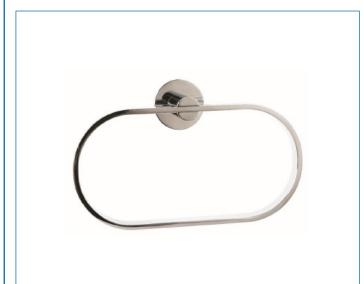

# Elexi QM541541 Fix METRA TOWEL RING CHROME









Dimensions:  $9^{29}/_{64}$ " x  $8^{15}/_{32}$ " x  $2^{61}/_{64}$ " (H240mm x W215mm x D75mm)

#### **GUARANTEE**

Consumer Statutory Rights Apply

## ILLUSTRATED

QM541541 METRA TOWEL RING CHROME

### CONFIGURATIONS

#### MATERIAL

Wall Bracket: Hot Forging Brass Towel Ring: Hot Forging Brass Backplate: Zinc Plated Pressed Mild Steel

**COLOURS** Bright Chrome Plated

**WEIGHT** 1.2lb (556g)

PACKAGING

**FREQUENTLY USED APPLICATIONS** Residential Hotels

**FEATURES** High quality chrome plated finish. All fixings included.

#### CARE AND MAINTENANCE

Clean surfaces with a damp cloth and wipe dry using a soft cloth. Do not use chemical or abrasive cleaners as these may damage the surface finish.

Tel: +44 (0) 1264 365881 Fax: +44 (0) 1264 356437 Email: info@croydex.co.uk Web: www.