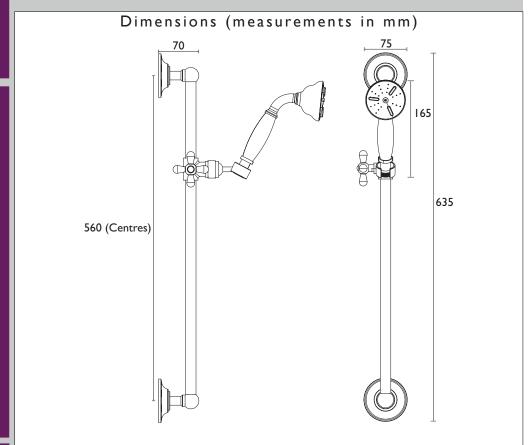

## Additional Information:

| Specification                            |                            |  |  |  |  |  |
|------------------------------------------|----------------------------|--|--|--|--|--|
| Main Construction Material:              | Brass                      |  |  |  |  |  |
| Adjustable Brackets:                     | No                         |  |  |  |  |  |
| Shower Head Type:                        | Deluxe Handset             |  |  |  |  |  |
| Maximum Hot Water Supply Temperature °C: | 65                         |  |  |  |  |  |
| Maximum Static Pressure (Bar):           | 10                         |  |  |  |  |  |
| Plumbing System Suitability:             | All - Ideally Balanced     |  |  |  |  |  |
| Working Pressure Range:                  | Min. 0.2 Bar, Max. 5.0 Bar |  |  |  |  |  |
| Isolation Valve Included:                | No                         |  |  |  |  |  |
| Riser Length:                            | 635mm                      |  |  |  |  |  |
| Rub Clean Handset:                       | Yes                        |  |  |  |  |  |
| Mounting Type:                           | Wall Mounted               |  |  |  |  |  |
| Inlet Connection:                        | G 1/2"                     |  |  |  |  |  |