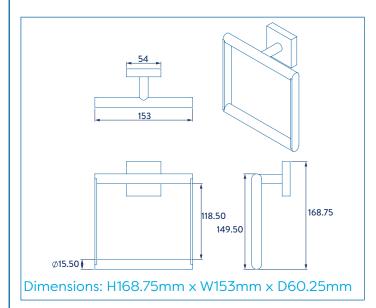

# Iexi QM441541







# **GUARANTEE**

Consumer Statutory Rights Apply

ILLUSTRATED QM441541 Chester Towel Ring

#### CONFIGURATIONS

# MATERIAL

Zinc Die cast

#### **COLOURS** High Polish Chrome Plate

WEIGHT

# PACKAGING

**FREQUENTLY USED APPLICATIONS** Residential Hotels

## **FEATURES**

Durable zinc alloy construction. High quality chrome plated finish. Glue or screw fix Flexi-Fix™mounting system. All fixings included.

## CARE AND MAINTENANCE

Clean surfaces with a damp cloth and wipe dry using a soft cloth. Do not use chemical or abrasive cleaners as these may damage the surface finish.

Tel: +44 (0) 1264 365881 Fax: +44 (0) 1264 356437 Email: info@croydex.co.uk Web: www.croydex.com

Printed material, designs and packaging are protected by copyright and design right.