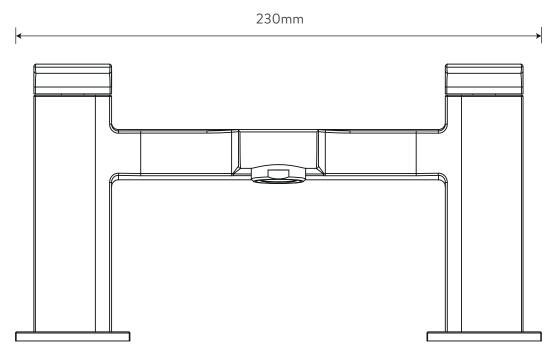

### DIMENSIONAL DRAWINGS

# **AQUALISA** DOWNTOWN™

### DT.DBF.CH

DECK MOUNTED BATH FILLER TAP - CHROME