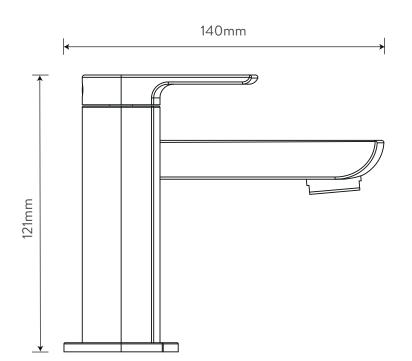

### DIMENSIONAL DRAWINGS

# **AQUALISA** DOWNTOWN™

### DT.DBF.CH

DECK MOUNTED BATH FILLER TAP - CHROME