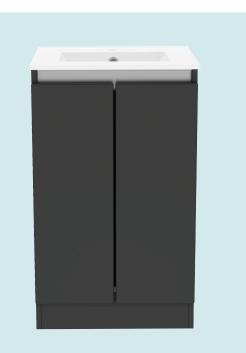

## 500mm Floorstanding Single Door Basin Unit With Ceramic Basin

Double Door Basin Unit **500** 

Buying code: NL5BUFS (+ Colour code)

## Specification:

- Available in 5 contemporary finishes
- Matching cabinet internals
- Exquisitely finished fascias & cabinet sides
- Pull to open soft-close doors
- Easy to adjust doors
- Ceramic basin
- Decorative aluminium top rail

Introducing the Newland Modular range - a sleek, contemporary unit that effortlessly combines form and function. With its striking design and attention to detail, this beautiful modular unit not only brings style and storage to any bathroom but also enhances the overall ambience. Elevate your bathroom to new heights of sophistication with the Newland Modular range.