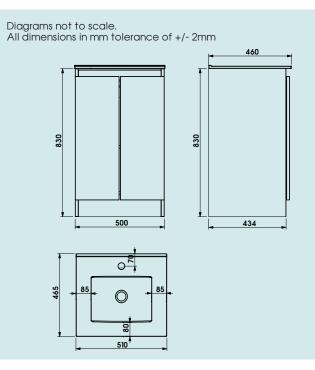

## **Customer Service:** 0191 428 3104

The information contained on this page was correct at the date of issue. Fitting dimensions are provided as a guide only. Some variation may occur due to manufacturing tolerances. We pursue a policy of continuing improvement in design of our products so reserve the right to change specification without prior notice.