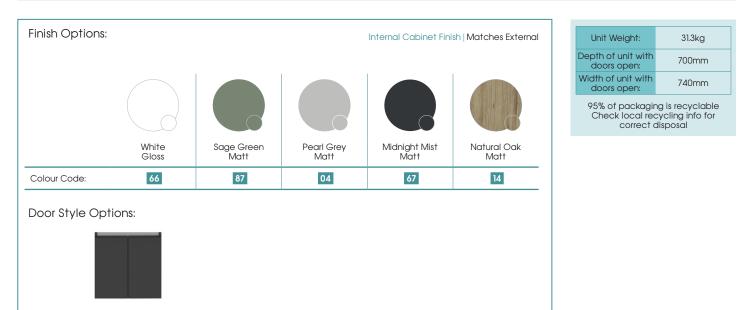

## Specification:

- Available in 5 contemporary finishes
- Matching cabinet internals
- Exquisitely finished fascias & cabinet sides
- Pull to open soft-close doors
- Easy to adjust doors
- Ceramic basin
- Decorative aluminium top rail