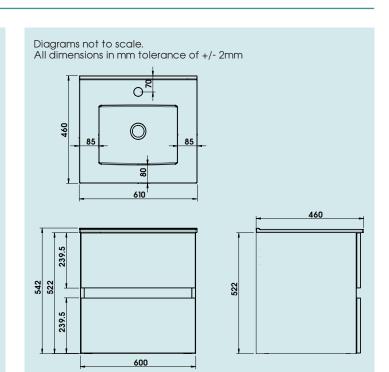

## Product Data Sheet 1.0 June 2023

Customer Service: 0191 428 3104

The information contained on this page was correct at the date of issue. Fitting dimensions are provided as a guide only. Some variation may occur due to manufacturing tolerances. We pursue a policy of continuing improvement in design of our products so reserve the right to change specification without prior notice.