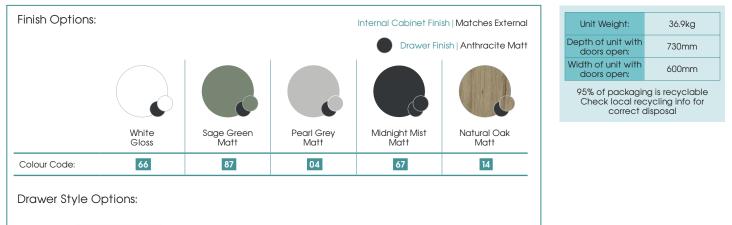

## Specification:

- Available in 5 contemporary finishes
- Anthracite drawer internals
- Exquisitely finished fascias & cabinet sides
- Pull to open soft-close drawers
- Easy to adjust drawers
- Ceramic basin
- Decorative aluminium top rail