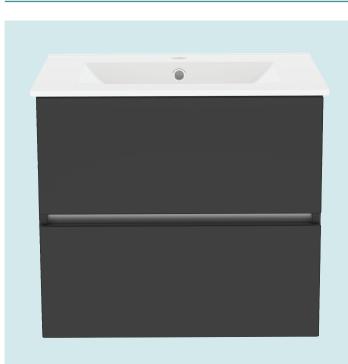

## 600mm Suspended Double Drawer Basin Unit With Ceramic Basin

Buying code: NL6BUDDRWS (+ Colour code)

## Specification:

- Available in 5 contemporary finishes
- Anthracite drawer internals
- Exquisitely finished fascias & cabinet sides
- Pull to open soft-close drawers
- Easy to adjust drawers
- Ceramic basin
- Decorative aluminium top rail

Introducing the Newland Modular range - a sleek, contemporary unit that effortlessly combines form and function. With its striking design and attention to detail, this beautiful modular unit not only brings style and storage to any bathroom but also enhances the overall ambience. Elevate your bathroom to new heights of sophistication with the Newland Modular range.