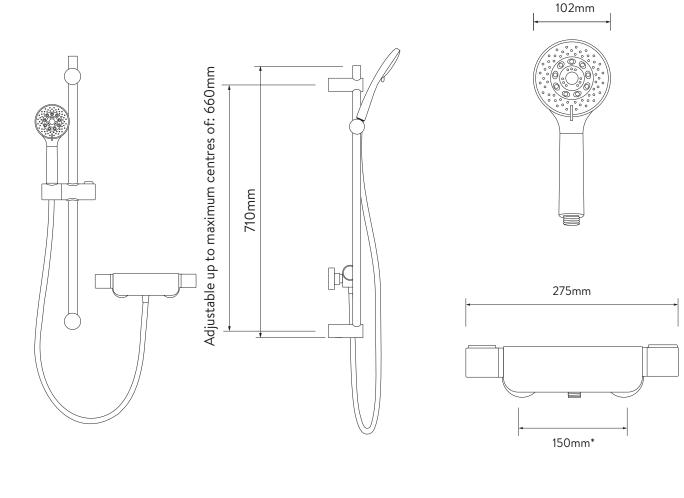

#### DIMENSIONAL DRAWINGS

E S 25mm

\*For retrofit installations the pipe centres can be adjusted between 130mm-170mm using eccentric elbows (not supplied). Part number 911139

The company reserves the right to alter, change or modify the product or product specifications without prior warning. Please refer to the installation guides for technical information.