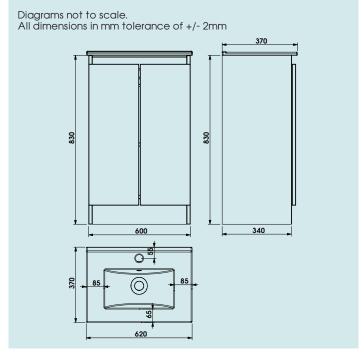

| Unit Weight:                                                     | 30.6kg |
|------------------------------------------------------------------|--------|
| Depth of unit with doors open:                                   | 670mm  |
| Width of unit with doors open:                                   | 840mm  |
| 95% of packaging is recyclable<br>Check local recycling info for |        |