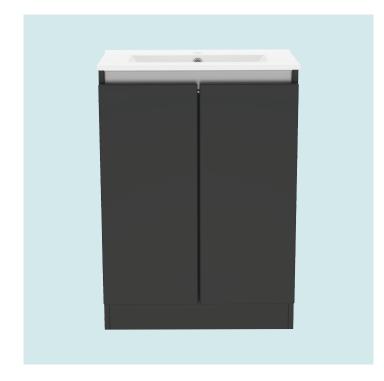

## 600mm Slimline Floorstanding Single Door Basin Unit With Ceramic Basin

Double Door Basin Unit

Buying code: NLSL6BUFS (+ Colour code)

Introducing the Newland Modular range - a sleek, contemporary unit that effortlessly combines form and function. With its striking design and attention to detail, this beautiful modular unit not only brings style and storage to any bathroom but also enhances the overall ambience. Elevate your bathroom to new heights of sophistication with the Newland Modular range.