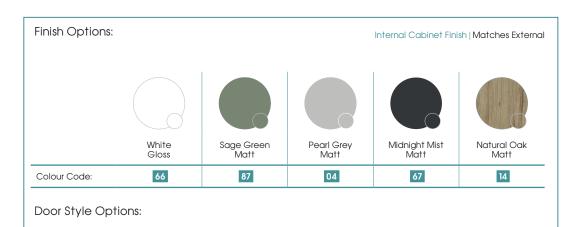

## Specification:

- Available in 5 contemporary finishes
- Matching cabinet internals
- Exquisitely finished fascias & cabinet sides
- Pull to open soft-close doors
- Easy to adjust doors
- Ceramic basin
- Decorative aluminium top rail