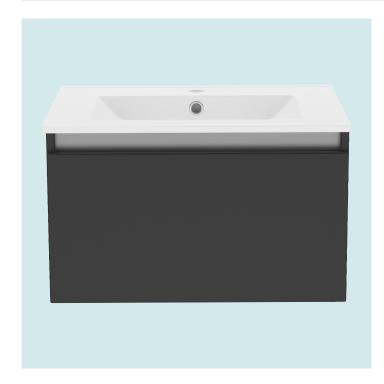

## 600mm Suspended Single Drawer Basin Unit With Ceramic Basin

Single Drawer Basin Unit

Buying code: NL6BUSDRWS (+ Colour code)

Introducing the Newland Modular range - a sleek, contemporary unit that effortlessly combines form and function. With its striking design and attention to detail, this beautiful modular unit not only brings style and storage to any bathroom but also enhances the overall ambience. Elevate your bathroom to new heights of sophistication with the Newland Modular range.