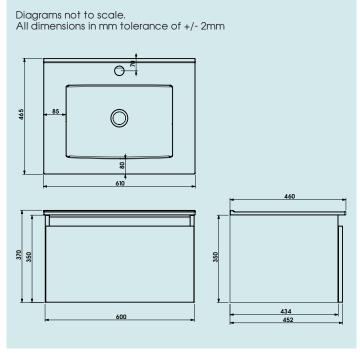

| Unit Weight:                                                                         | 28.4kg |
|--------------------------------------------------------------------------------------|--------|
| Depth of unit with doors open:                                                       | 730mm  |
| Width of unit with doors open:                                                       | 600mm  |
| 95% of packaging is recyclable<br>Check local recycling info for<br>correct disposal |        |