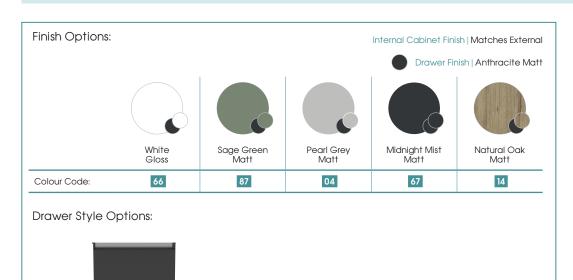

## Specification:

- Available in 5 contemporary finishes
- Anthracite drawer internals
- Exquisitely finished fascias & cabinet sides
- Pull to open soft-close drawers
- Easy to adjust drawers
- Ceramic basin
- Decorative aluminium top rail