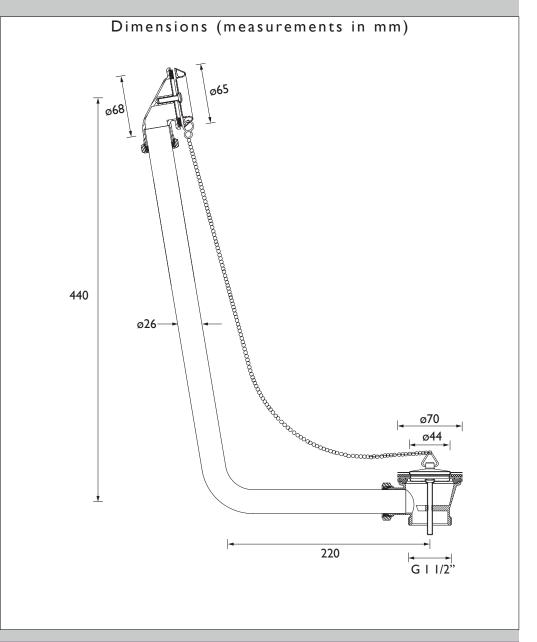

### HERITAGE Waste Range Heritage Exposed Bath Waste Chrome

| Specification                        |                                                                                                                                                                                                                                                                                          |
|--------------------------------------|------------------------------------------------------------------------------------------------------------------------------------------------------------------------------------------------------------------------------------------------------------------------------------------|
| Contemporary or Traditional:         | Traditional                                                                                                                                                                                                                                                                              |
| Main Construction Material:          | Brass                                                                                                                                                                                                                                                                                    |
| Connection Inlet:                    | GI 1/2"                                                                                                                                                                                                                                                                                  |
| Waste Flow Rate (litres per minute): | 58.6                                                                                                                                                                                                                                                                                     |
| What's in the Box?:                  | Ix Bath Waste, Ix Screw, Ix Sealing Washer, Ix Foam Washer, Ix Flange, Ix Waste Body, Ix Conical Washer, Ix Plug And Ball Link Chain, Ix Overflow Plate, Ix Screw, Ix Overflow Seal Washer, Ix Overflow Elbow, Ix Fixed Overflow Pipe Ix Conical Washer, Ix Nut, Ix Fitting Instructions |