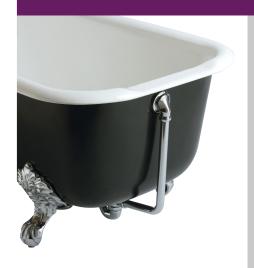

#### Features:

- Decorative overflow and waste kit for use with freestanding baths
- Brass construction
- Chain length 600mm