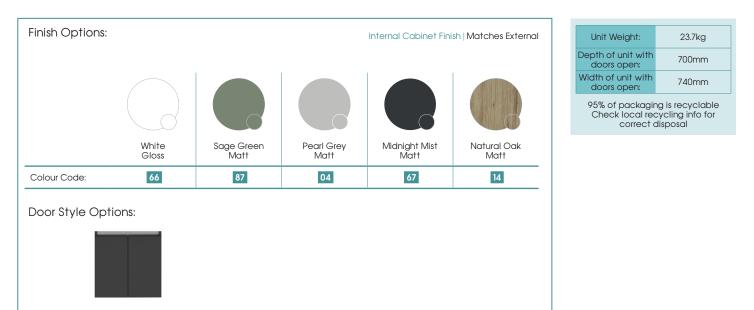

## Specification:

- Available in 5 contemporary finishes
- Matching cabinet internals
- Exquisitely finished fascias & cabinet sides
- Pull to open soft-close doors
- Easy to adjust doors
- Ceramic basin
- Decorative aluminium top rail