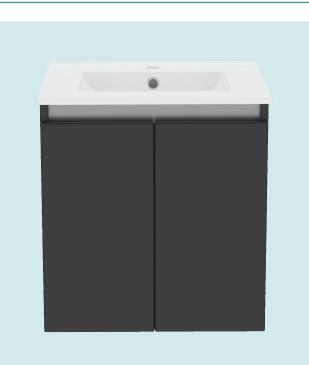

## 500mm Suspended Double Door Basin Unit With Ceramic Basin

Buying code: NL5BUDDOS (+ Colour code)

Diagrams not to scale. All dimensions in mm tolerance of +/- 2mm

## Specification:

- Available in 5 contemporary finishes
- Matching cabinet internals
- Exquisitely finished fascias & cabinet sides
- Pull to open soft-close doors
- Easy to adjust doors
- Ceramic basin
- Decorative aluminium top rail

Introducing the Newland Modular range - a sleek, contemporary unit that effortlessly combines form and function. With its striking design and attention to detail, this beautiful modular unit not only brings style and storage to any bathroom but also enhances the overall ambience. Elevate your bathroom to new heights of sophistication with the Newland Modular range.