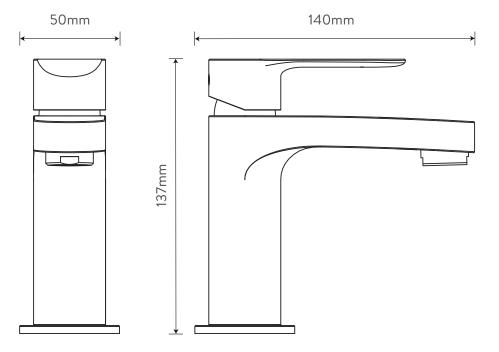

# **AQUALISA** CENTRAL<sup>™</sup>

SMALL MIXER TAP - CHROME (INCLUDES CLICK CLACK WASTE)

### DIMENSIONAL DRAWINGS

The company reserves the right to alter, change or modify the product or product specifications without prior warning. Please refer to the installation guides for technical information.