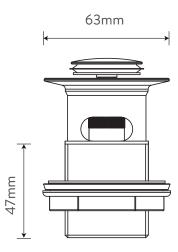

# **AQUALISA** CENTRAL<sup>™</sup>

SMALL MIXER TAP - CHROME (INCLUDES CLICK CLACK WASTE)

### DIMENSIONAL DRAWINGS

The company reserves the right to alter, change or modify the product or product specifications without prior warning. Please refer to the installation guides for technical information.