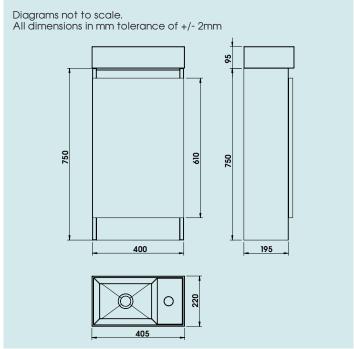

| Unit Weight:                                                                         | 16.64kg |
|--------------------------------------------------------------------------------------|---------|
| Depth of unit with doors open:                                                       | 620mm   |
| Width of unit with doors open:                                                       | 520mm   |
| 95% of packaging is recyclable<br>Check local recycling info for<br>correct disposal |         |