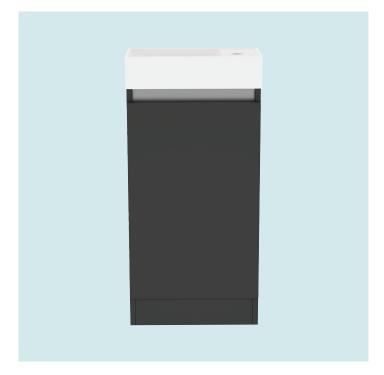

## 400mm Floorstanding Single Door Basin Unit With Ceramic Basin

Single Door Basin Unit **400** 

Buying code: NL4BUC (+ Colour code)

Introducing the Newland Modular range - a sleek, contemporary unit that effortlessly combines form and function. With its striking design and attention to detail, this beautiful modular unit not only brings style and storage to any bathroom but also enhances the overall ambience. Elevate your bathroom to new heights of sophistication with the Newland Modular range.