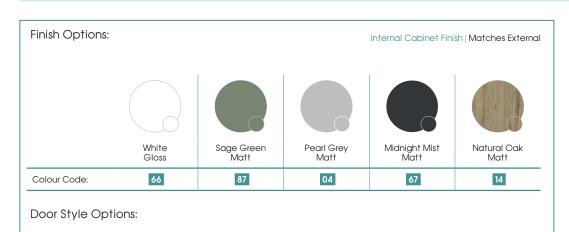

## Specification:

- Available in 5 contemporary finishes
- Matching cabinet internals
- Exquisitely finished fascias & cabinet sides
- Pull to open soft-close doors
- Easy to adjust doors
- Ceramic basin
- Decorative aluminium top rail