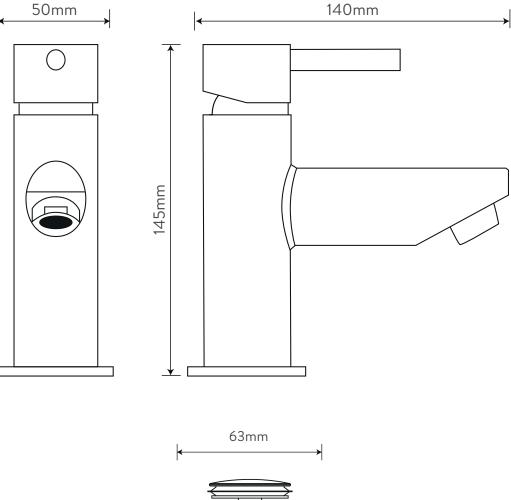

# **AQUALISA** UPTOWN™

LARGE MIXER TAP - CHROME (INCLUDING CLICK CLACK WASTE)

### DIMENSIONAL DRAWINGS

The company reserves the right to alter, change or modify the product or product specifications without prior warning. Please refer to the installation guides for technical information.