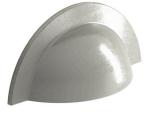

# Pewter Cup Handle FCHPE03

### **Product Features**

- Ideal to create a bespoke and personal feel
- Stylish and on-trend
- Supplied with fixings

## **Product Specification**

Product Construction: Cast Iron

Product Weight (Kg): 0.1

Packaged Product Weight (Kg): 0.1

**Product Finish:** Pewter