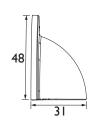

# HERITAGE BATHROOMS

# Heritage

# Pewter Cup Handle FCHPE03

### **Product Features**

- Ideal to create a bespoke and personal feel
- Stylish and on-trend
- Supplied with fixings

## **Product Specification**

Product Construction: Cast Iron

Product Weight (Kg): 0.1

Packaged Product Weight (Kg): 0.1

**Product Finish:** Pewter



## Dimensions in (mm)









#### Revision: DI Heritage Bathrooms, Birch Coppice Business Park, Dordon, Tamworth B78 ISG Tel: 0844 701 8501 | Fax: 0844 701 8502 | Web: www.heritagebathrooms.com | Email: technical@heritagebathrooms.com

The information contained on this page was correct at date of issue. Fitting dimensions are provided as a guide only. Some variation may occur due to manufacturing tolerances. Heritage Bathrooms pursues a policy of continuing improvement in design and performance of its products and so reserves the right to change specifications without prior notice