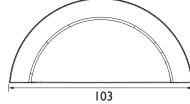

# HERITAGE BATHROOMS

# Heritage

# Pewter Cup Handle FCHPE03

### **Product Features**

- Ideal to create a bespoke and personal feel
- Stylish and on-trend
- Supplied with fixings

## **Product Specification**

Product Construction: Cast Iron

Product Weight (Kg): 0.1

Packaged Product Weight (Kg): 0.1

**Product Finish:** Pewter



## Dimensions in (mm)









#### Revision: DI Heritage Bathrooms, Birch Coppice Business Park, Dordon, Tamworth B78 ISG Tel: 0844 701 8501 | Fax: 0844 701 8502 | Web: www.heritagebathrooms.com | Email: technical@heritagebathrooms.com

The information contained on this page was correct at date of issue. Fitting dimensions are provided as a guide only. Some variation may occur due to manufacturing tolerances. Heritage Bathrooms pursues a policy of continuing improvement in design and performance of its products and so reserves the right to change specifications without prior notice