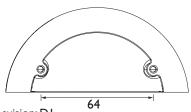

# HERITAGE BATHROOMS

# Heritage

# Pewter Cup Handle FCHPE03

### **Product Features**

- Ideal to create a bespoke and personal feel
- Stylish and on-trend
- Supplied with fixings

## **Product Specification**

Product Construction: Cast Iron

Product Weight (Kg): 0.1

Packaged Product Weight (Kg): 0.1

**Product Finish:** Pewter



## Dimensions in (mm)









#### Revision: DI Heritage Bathrooms, Birch Coppice Business Park, Dordon, Tamworth B78 ISG Tel: 0844 701 8501 | Fax: 0844 701 8502 | Web: www.heritagebathrooms.com | Email: technical@heritagebathrooms.com

The information contained on this page was correct at date of issue. Fitting dimensions are provided as a guide only. Some variation may occur due to manufacturing tolerances. Heritage Bathrooms pursues a policy of continuing improvement in design and performance of its products and so reserves the right to change specifications without prior notice