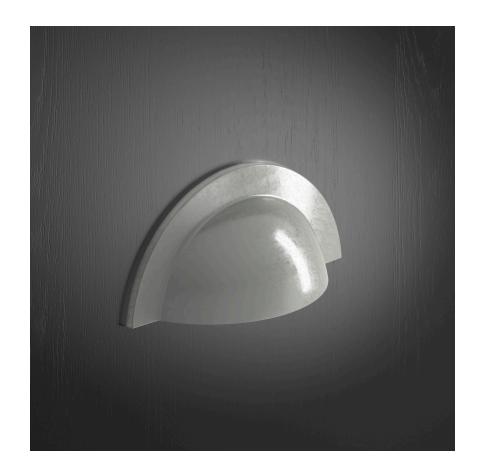

# Pewter Cup Handle FCHPE03

## **Product Specification**

Product Construction: Cast Iron

Product Weight (Kg): 0.1

Packaged Product Weight (Kg): 0.1

**Product Finish:** Pewter