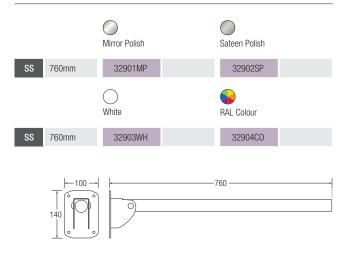

   Tested to 120kg in vertical and 45 degree positions. This does not include customer fixings.
- Available in mirror polished, sateen polished and polyester coated finishes. Please specify the RAL colour you require when ordering colours.
- Backplate bolt holes are drilled for M8 Bolts. (Fixings not included)