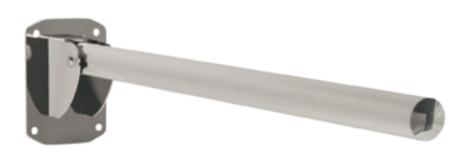

## Friction Single Arm Hinged Support Rail

- 35mm
   Stainless Steel

   Easy to use friction action.

   Fully stainless steel backplate for ultimate durability.

   Strong tubular construction.

   Ideal for use in wet or damp areas.

   Tested to 120kg in vertical and 45 degree positions. This does not include customer fixings.
- Available in mirror polished, sateen polished and polyester coated finishes. Please specify the RAL colour you require when ordering colours.
- Backplate bolt holes are drilled for M8 Bolts. (Fixings not included)