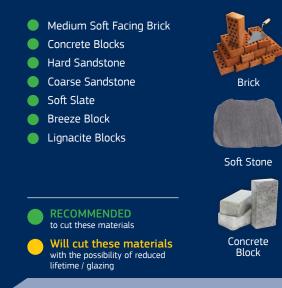

### SUITABLE FOR USE ON:

CORE DRILL MACHINES IN ACCORDANCE WITH MANUFACTURERS HANDBOOK

# **APPLICATION:**