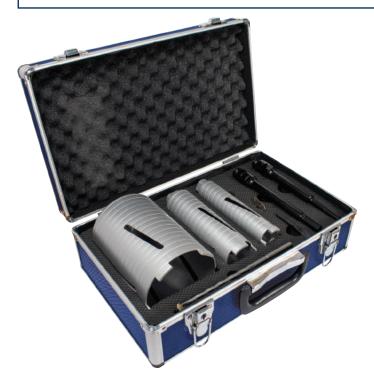

7 PIECE CORE DRILL KIT - SLOTTED (A10DCDKIT37)

## DCX90 7 PIECE CORE DRILL KIT - SLOTTED

The DCX90 range of dry core drills are ideal for the plumber, builder and general tradesman providing a compact and versatile kit for drilling holes in masonry from 38mm – 117mm.

### **KIT CONTENTS:**

| Code         | Description                       |  |
|--------------|-----------------------------------|--|
| A10DC38      | 38MM DRY CORE<br>DRILL - SLOTTED  |  |
| A10DC52      | 52MM DRY CORE<br>DRILL - SLOTTED  |  |
| A10DC117     | 117MM DRY CORE<br>DRILL - SLOTTED |  |
| A10SDSADA200 | SDS 200MM ADAPTOR                 |  |
| A10HEXADA200 | HEX 200MM ADAPTOR                 |  |
| A10ATAPER175 | 10 X 175MM PILOT<br>DRILL         |  |
| A10DRKEY     | DRIFT KEY                         |  |
| A10DCDCASE3  | 7PC CORE DRILL CASE               |  |