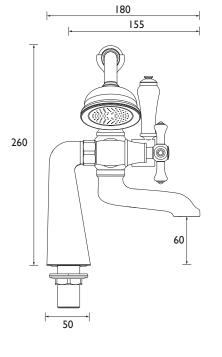

#### Dimensions (measurements in mm)

| Flow Rates (I/min)          |     |      |      |      |      |      |  |
|-----------------------------|-----|------|------|------|------|------|--|
| System Pressure (bar)       | 0.2 | 0.5  | 1    | 2    | 3    | 5    |  |
| Through Bath Filler (mixed) | 7.5 | 11.9 | 16.9 | 23.8 | 29.2 | 37.7 |  |
| Through Handset (mixed)     | 6.2 | 9.8  | 13.9 | 19.6 | 24   | 31   |  |