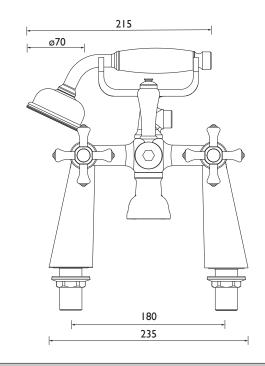

#### Dimensions (measurements in mm)

| Flow Rates (I/min)          |     |      |      |      |      |      |  |
|-----------------------------|-----|------|------|------|------|------|--|
| System Pressure (bar)       | 0.2 | 0.5  | 1    | 2    | 3    | 5    |  |
| Through Bath Filler (mixed) | 7.5 | 11.9 | 16.9 | 23.8 | 29.2 | 37.7 |  |
| Through Handset (mixed)     | 6.2 | 9.8  | 13.9 | 19.6 | 24   | 31   |  |