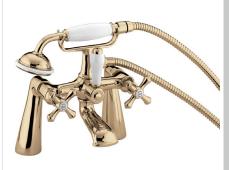

## COLONIAL Tap Range Colonial Bath Shower Mixer Gold

| Specification                     |                                   |  |  |  |  |
|-----------------------------------|-----------------------------------|--|--|--|--|
| Product Type:                     | Bathroom Taps                     |  |  |  |  |
| Main Construction Material:       | Brass                             |  |  |  |  |
| Mount Type:                       | Deck Mounted                      |  |  |  |  |
| Handle Type:                      | Crosshead Handles                 |  |  |  |  |
| Connection Inlet:                 | 3/4" BSP                          |  |  |  |  |
| Connection Outlet:                | G 1/2"                            |  |  |  |  |
| Number of Tap Holes:              | 2                                 |  |  |  |  |
| Valve/Cartridge Type:             | 1/2" Compression Valve            |  |  |  |  |
| Plumbing System Requirements:     | Suitable for all plumbing systems |  |  |  |  |
| Minimum Dynamic Pressure (bar):   | 0.2 bar                           |  |  |  |  |
| Maximum Dynamic Pressure (bar):   | 5.0 bar                           |  |  |  |  |
| Maximum Hot Water Temperature °C: | 65°C                              |  |  |  |  |
| Maximum Static Pressure (bar):    | 10 bar                            |  |  |  |  |
| Flow Type:                        | Single                            |  |  |  |  |
| Isolation Included:               | No                                |  |  |  |  |

## Features:

- Metal back nuts for added durability
- Supplied with metal handles
- Includes 1.5m hose and handset