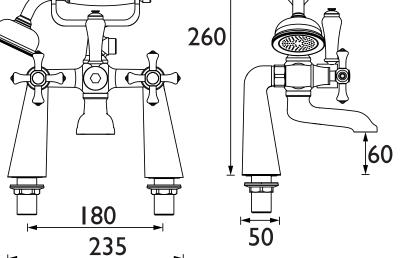

## **Product Certifications:**

For more products, visit our website: http://www.bristan.com

| n Included:    | No                 |
|----------------|--------------------|
|                |                    |
| Dimensions (me | easurements in mm) |
| 215<br>Ø70     |                    |
|                |                    |