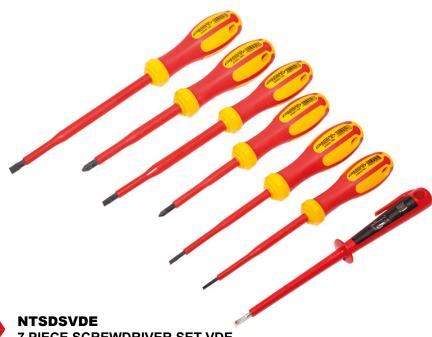

# 7 PIECE SCREWDRIVER SET VDE FULLY INSULATED 1000V

ProGrip VDE Insulated 7 piece screwdriver set featuring: Ergonomically shaped, dual component handles. Premium quality Chrome Vanadium Molybdenum blades. Precision machined tips. Tip type marking for easy identification. Each tool individually tested to 10,000 Volts to DIN EN60900, IEC norms. VDE Approved for safe use up to 1000v.

**Set Contains:** PZ: 1x80, 2x100, Slotted: 3.0x100, 4.0x100, 5.5x125, 6.5x150 Mainstester: 2.5mm

**Precision machined tips** 

Ergonomically shaped dual component handles

Soft grip rubber handle for extra turning power and comfort