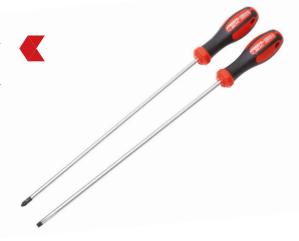

## NTSDSXLR 2 PIECE XTRA LONG REACH SCREWDRIVER SET 400MM

ProGrip 2 piece long reach screwdriver set featuring: Ergonomically shaped, dual component handles. Premium quality Chrome Vanadium Molybdenum blades. Precision machined tips. Tip type marking for easy identification.

#### **Set Contains:**

PZ: 2x300, Slotted 6.5x300