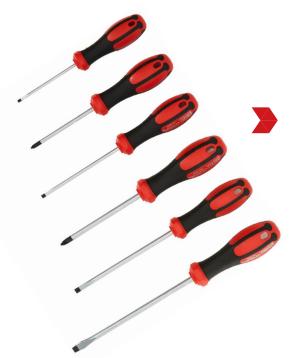

## NTSDS1 6 PIECE SCREWDRIVER SET

ProGrip 6 piece screwdriver set featuring: Ergonomically shaped, dual component handles. Premium quality Chrome Vanadium Molybdenum blades. Precision machined tips. Tip type marking for easy identification.

### **Set Contains:**

PZ: 1x80, 2x100, Slotted: 3.0x100, 4.0x100, 5.5x125, 6.5x150