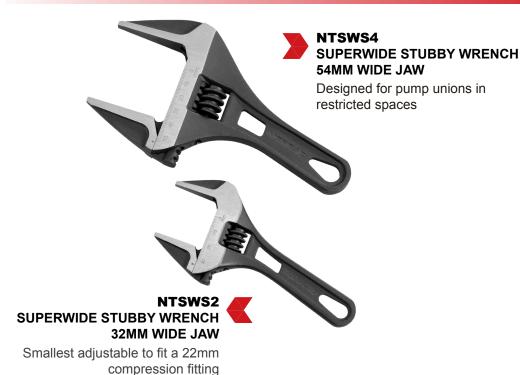

#### "FANTASTIC IN CONFINED SPACES"

NTSWOMINI ADJUSTABLE MINI

WRENCH 4"
18MM WIDE JAW OPENING

The precision engineered Adjustable Mini Wrench is designed for working in tight spaces and has the largest jaw width in its class. Made from CRV steel, our little wrench may be small - but it certainly means business! Ideal for use on drain valves and internal boiler fittings