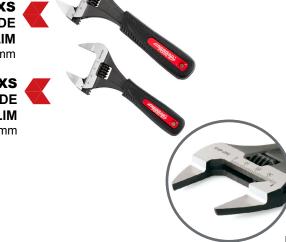

## NTSWO8XS ADJUSTABLE SUPER WIDE WRENCH 8" XTRA SLIM

Max jaw width: 39mm

#### NTSW06XS

ADJUSTABLE SUPER WIDE WRENCH 6" XTRA SLIM

Max jaw width: 34mm

This XTRA SLIM version is perfect when access is limited around the fitting being worked on

The jaw surfaces are machined flat and are perfectly parallel, ensuring reduced slippage takes place even when subjecting the wrench to extreme loading