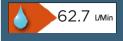

#### **Product Certifications:**

Dimensions (measurements in mm)

For more products, visit our website: http://www.bristan.com

| Flow Rates (I/min)    |      |      |      |      |      |      |  |  |
|-----------------------|------|------|------|------|------|------|--|--|
| System Pressure (bar) | 0.2  | 0.5  | 1    | 2    | 3    | 5    |  |  |
| Hot                   | 6,7  | 11.1 | 16.0 | 22.9 | 28.1 | 36.5 |  |  |
| Cold                  | 7.9  | 13.6 | 19.7 | 28.1 | 34.5 | 44.4 |  |  |
| Mixed                 | 14.3 | 24.7 | 35.7 | 51.0 | 62.7 | 81.2 |  |  |