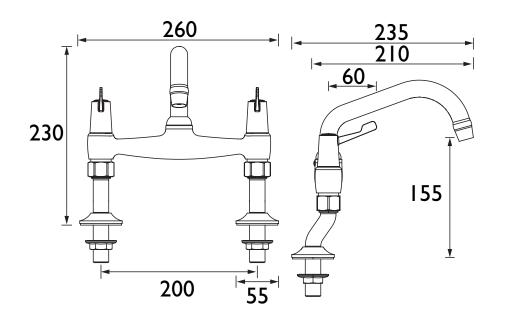

#### **Product Certifications:**

Dimensions (measurements in mm)

For more products, visit our website: http://www.bristan.com

| Flow Rates (I/min)    |      |      |      |      |      |      |  |  |
|-----------------------|------|------|------|------|------|------|--|--|
| System Pressure (bar) | 0.2  | 0.5  | 1    | 2    | 3    | 5    |  |  |
| Hot                   | 6,7  | 11.1 | 16.0 | 22.9 | 28.1 | 36.5 |  |  |
| Cold                  | 7.9  | 13.6 | 19.7 | 28.1 | 34.5 | 44.4 |  |  |
| Mixed                 | 14.3 | 24.7 | 35.7 | 51.0 | 62.7 | 81.2 |  |  |