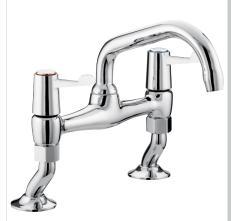

## VALUE Tap Range Lever Pillar Bridge Sink Mixer

**Chrome With Ceramic Disc Valves** 

| Specification                     |                                   |  |  |  |  |
|-----------------------------------|-----------------------------------|--|--|--|--|
| Product Type:                     | Taps                              |  |  |  |  |
| Main Construction Material:       | Brass                             |  |  |  |  |
| Mount Type:                       | Deck                              |  |  |  |  |
| Handle Type:                      | Lever                             |  |  |  |  |
| Connection Inlet:                 | 1/2" BSP                          |  |  |  |  |
| Connection Outlet:                | N/A                               |  |  |  |  |
| Number of Tap Holes:              | 2                                 |  |  |  |  |
| Valve/Cartridge Type:             | 1/2"Ceramic Disc Valve - 1/4 Turn |  |  |  |  |
| Plumbing System Requirements:     | Suitable for all plumbing systems |  |  |  |  |
| Minimum Dynamic Pressure:         | 0.2 bar                           |  |  |  |  |
| Maximum Dynamic Pressure:         | 5.0 bar                           |  |  |  |  |
| Maximum Hot Water Temperature: °C | 65                                |  |  |  |  |
| Maximum Static Pressure: (bar)    | 10                                |  |  |  |  |
| Flow Type:                        | Single                            |  |  |  |  |
| Isolation Included:               | No                                |  |  |  |  |
| Check Valve Supplied:             | No                                |  |  |  |  |

#### Features:

- Long life and easy to use 1/4 turn ceramic disc valves
- Metal back nuts for added durability
- Supplied with 3" (76mm) metal lever handles