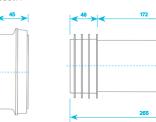

20mm Offset WC Pan Connector

\_\_\_\_

40mm Offset WC Pan Connector Product Code: PP0003/A

14° Angle WC Pan Connector Product Code: PP0001/A

Extended Straight WC Pan Connector Product Code: PP0001/B

Extension WC Pan Connector Product Code: PP0007

#### \* all dimensions in mm