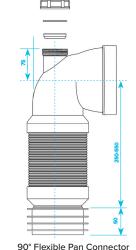

90° Bend WC Pan Connector

Product Code: PP0005

Long Flexible Pan Connector Product Code: PP0002

Mini Flexible Pan Connector

90° Bend WC Pan Connector

(32mm Adapter)

90° Flexible Pan Connector Product Code: PP0002/B Length: 300-600mm

(32mm Adapter) Product Code: PP0002/D Length: 300-600mm

Swan Neck WC Pan Connector

Product Code: PP0006

90° Bend Long Tail WC Pan Connector Product Code: PP0005/B