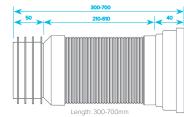

90° Bend WC Pan Connector

Product Code: PP0005

Long Flexible Pan Connector Product Code: PP0002

Mini Flexible Pan Connector

90° Bend WC Pan Connector

(32mm Adapter)

90° Flexible Pan Connector Product Code: PP0002/B Length: 300-600mm

(32mm Adapter) Product Code: PP0002/D Length: 300-600mm

Swan Neck WC Pan Connector

Product Code: PP0006

90° Bend Long Tail WC Pan Connector Product Code: PP0005/B