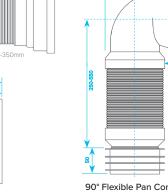

90° Bend WC Pan Connector

Product Code: PP0005

Long Flexible Pan Connector Product Code: PP0002

Mini Flexible Pan Connector

90° Bend WC Pan Connector

(32mm Adapter)

90° Flexible Pan Connector Product Code: PP0002/B Length: 300-600mm

(32mm Adapter) Product Code: PP0002/D Length: 300-600mm

Swan Neck WC Pan Connector

Product Code: PP0006

90° Bend Long Tail WC Pan Connector Product Code: PP0005/B