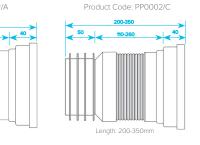

90° Bend WC Pan Connector

Product Code: PP0005

Long Flexible Pan Connector Product Code: PP0002

Mini Flexible Pan Connector

90° Bend WC Pan Connector

(32mm Adapter)

90° Flexible Pan Connector Product Code: PP0002/B Length: 300-600mm

(32mm Adapter) Product Code: PP0002/D Length: 300-600mm

Swan Neck WC Pan Connector

Product Code: PP0006

90° Bend Long Tail WC Pan Connector Product Code: PP0005/B