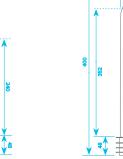

90° Bend WC Pan Connector

Product Code: PP0005

Long Flexible Pan Connector Product Code: PP0002

Mini Flexible Pan Connector

90° Bend WC Pan Connector

(32mm Adapter)

90° Flexible Pan Connector Product Code: PP0002/B Length: 300-600mm

(32mm Adapter) Product Code: PP0002/D Length: 300-600mm

Swan Neck WC Pan Connector

Product Code: PP0006

90° Bend Long Tail WC Pan Connector Product Code: PP0005/B