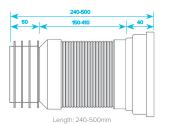

90° Bend WC Pan Connector

Product Code: PP0005

Long Flexible Pan Connector Product Code: PP0002

Mini Flexible Pan Connector

90° Bend WC Pan Connector

(32mm Adapter)

90° Flexible Pan Connector Product Code: PP0002/B Length: 300-600mm

(32mm Adapter) Product Code: PP0002/D Length: 300-600mm

Swan Neck WC Pan Connector

Product Code: PP0006

90° Bend Long Tail WC Pan Connector Product Code: PP0005/B