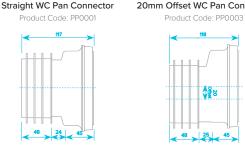

## **EASI-FIT RIGID WC PAN CONNECTORS**

All with 90-107mm inlet (excluding extension with 110mm inlet)

#### All with 90-110mm outlet

- 1 Prior to installation check WC connector.
- 2 Ensure your WC and outlet pipe are ready for installation.
- 3 For ease of fitting we would recommend using a water based lubricant on both the inlet and outlet rubber seals.
- 4 On completion of installation test in accordance with current British Standard guidelines.

20mm Offset WC Pan Connector

\_\_\_\_

40mm Offset WC Pan Connector Product Code: PP0003/A

14° Angle WC Pan Connector Product Code: PP0001/A

Extended Straight WC Pan Connector Product Code: PP0001/B

Extension WC Pan Connector Product Code: PP0007

#### \* all dimensions in mm